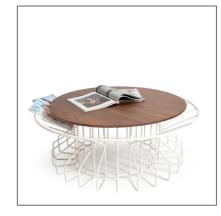

|--|
| Base<br>Steel                  |  |
| Pre assembled: Yes             |  |

#### **Materials**

Solid premium Oak, Walnut or ash wood 30mm
Oiled or stained colours and finished in satin matt lacquer

### **Color frame**

Standard in White (ral 9010 FT) or black (Ral 9011 FT)

Other Ral colors also possible on request

## Customizable

View the full color overview on our website or download the material information sheet.

The complete Amarant Series offers a broad range of furnishing options for both private and public spaces. The colors of the frame can be customized.



Spell | AMARANT SERIES

## Configurations

#### Magazine table low







#### Magazine table medium







#### Magazine table Large (coffee table)







Spell | AMARANT SERIES

## **Case studies**





























## **Case studies**

















Spell°

## **Case studies**







### SUPPORT

We are here to help. If you have any questions, please don't hesitate to contact us.

### E-MAIL

info@spell-furniture.com

### **PHONE**

+31 (0) 344 842765