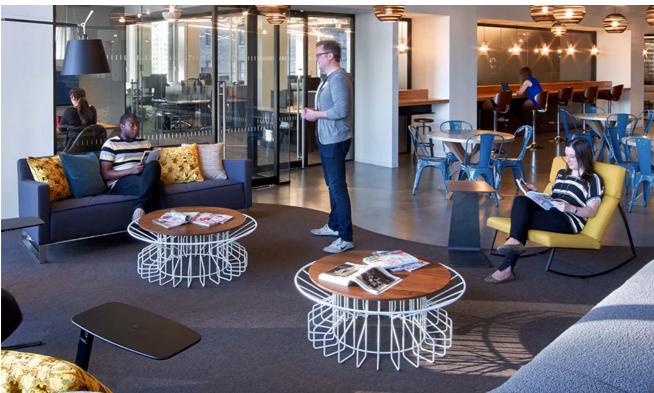

#### **Materials**

Solid premium Oak, Walnut or ash wood 30mm
Oiled or stained colours and finished in satin matt lacquer

### **Color frame**

Standard in White (ral 9010 FT) or black (Ral 9011 FT)

Other Ral colors also possible on request

## Customizable

View the full color overview on our website or download the material information sheet.

The complete Amarant Series offers a broad range of furnishing options for both private and public spaces. The colors of the frame can be customized.



Spell | AMARANT SERIES

## Configurations

#### Magazine table low







#### Magazine table medium







#### Magazine table Large (coffee table)







Spell | AMARANT SERIES

## **Case studies**





























## **Case studies**

















Spell°

## **Case studies**







### SUPPORT

We are here to help. If you have any questions, please don't hesitate to contact us.

### E-MAIL

info@spell-furniture.com

### **PHONE**

+31 (0) 344 842765