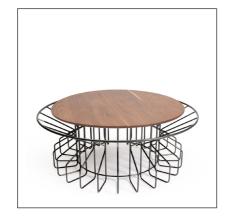

----|--|
| Base<br>Steel                  |  |
| Pre assembled: Yes             |  |

#### **Materials**

Solid premium Oak, Walnut or ash wood 30mm
Oiled or stained colours and finished in satin matt lacquer

### **Color frame**

Standard in White (ral 9010 FT) or black (Ral 9011 FT)

Other Ral colors also possible on request

## Customizable

View the full color overview on our website or download the material information sheet.

The complete Amarant Series offers a broad range of furnishing options for both private and public spaces. The colors of the frame can be customized.



Spell | AMARANT SERIES

## Configurations

#### Magazine table low







#### Magazine table medium







#### Magazine table Large (coffee table)







Spell | AMARANT SERIES

## **Case studies**





























## **Case studies**

















Spell°

## **Case studies**







### SUPPORT

We are here to help. If you have any questions, please don't hesitate to contact us.

### E-MAIL

info@spell-furniture.com

### **PHONE**

+31 (0) 344 842765