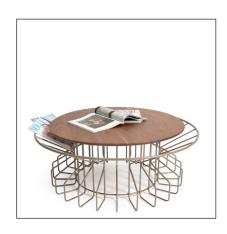

## **Description**

The Amarant Series is a marriage of a magazine holder with a side & coffee table.

Inspired by blooming flowers these furniture designs present your most favorite magazines in an elegant way.

These tables feel right at home in a living room, lobby area, library or any waiting room, making them look colourful and fascinating.

#### Magazine table Large (coffee table)

Spell | AMARANT SERIES