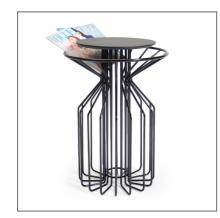

## **Description**

The Amarant Series is a marriage of a magazine holder with a side & coffee table.

Inspired by blooming flowers these furniture designs present your most favorite magazines in an elegant way.

These tables feel right at home in a living room, lobby area, library or any waiting room, making them look colourful and fascinating.

#### Magazine table low