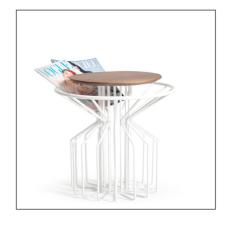

------|--|
| Base<br>Steel                  |  |
| Pre assembled: Yes             |  |

#### **Materials**

Solid premium Oak, Walnut or ash wood 30mm
Oiled or stained colours and finished in satin matt lacquer

### **Color frame**

Standard in White (ral 9010 FT) or black (Ral 9011 FT)

Other Ral colors also possible on request

## Customizable

View the full color overview on our website or download the material information sheet.

The complete Amarant Series offers a broad range of furnishing options for both private and public spaces. The colors of the frame can be customized.



Spell | AMARANT SERIES

## Configurations

#### Magazine table low







#### Magazine table medium







#### Magazine table Large (coffee table)







Spell | AMARANT SERIES

## **Case studies**





























## **Case studies**

















Spell°

## **Case studies**







### SUPPORT

We are here to help. If you have any questions, please don't hesitate to contact us.

### E-MAIL

info@spell-furniture.com

### **PHONE**

+31 (0) 344 842765