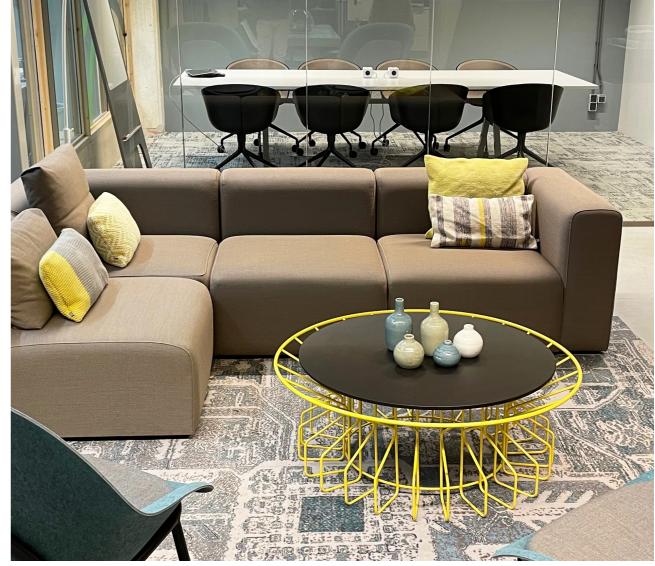

br>Steel                  |  |
| Pre assembled: Yes             |  |

#### **Materials**

Solid premium Oak, Walnut or ash wood 30mm
Oiled or stained colours and finished in satin matt lacquer

### **Color frame**

Standard in White (ral 9010 FT) or black (Ral 9011 FT)

Other Ral colors also possible on request

## Customizable

View the full color overview on our website or download the material information sheet.

The complete Amarant Series offers a broad range of furnishing options for both private and public spaces. The colors of the frame can be customized.



Spell | AMARANT SERIES

## Configurations

#### Magazine table low







#### Magazine table medium







#### Magazine table Large (coffee table)







Spell | AMARANT SERIES

## **Case studies**





























## **Case studies**

















Spell°

## **Case studies**







### SUPPORT

We are here to help. If you have any questions, please don't hesitate to contact us.

### E-MAIL

info@spell-furniture.com

### **PHONE**

+31 (0) 344 842765