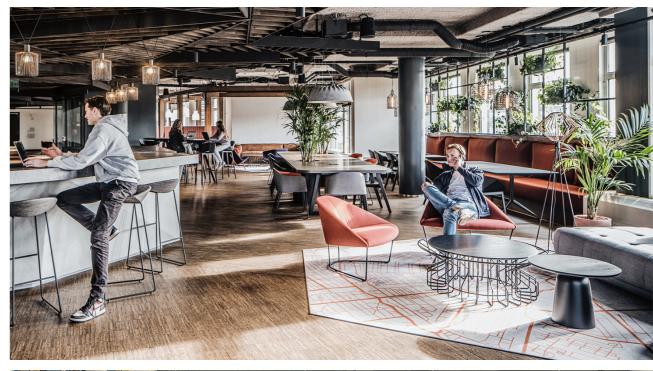

e<br>Steel                  |  |
| Pre assembled: Yes             |  |

#### **Materials**

Solid premium Oak, Walnut or ash wood 30mm
Oiled or stained colours and finished in satin matt lacquer

### **Color frame**

Standard in White (ral 9010 FT) or black (Ral 9011 FT)

Other Ral colors also possible on request

## Customizable

View the full color overview on our website or download the material information sheet.

The complete Amarant Series offers a broad range of furnishing options for both private and public spaces. The colors of the frame can be customized.



Spell | AMARANT SERIES

## Configurations

#### Magazine table low







#### Magazine table medium







#### Magazine table Large (coffee table)







Spell | AMARANT SERIES

## **Case studies**





























## **Case studies**

















Spell°

## **Case studies**







### SUPPORT

We are here to help. If you have any questions, please don't hesitate to contact us.

### E-MAIL

info@spell-furniture.com

### **PHONE**

+31 (0) 344 842765