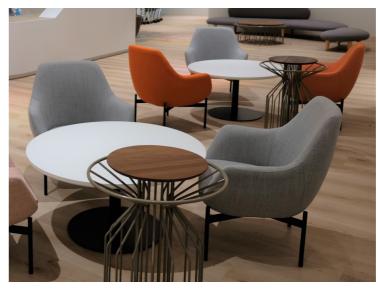

| Pre assembled: Yes             |  |

#### **Materials**

Solid premium Oak, Walnut or ash wood 30mm
Oiled or stained colours and finished in satin matt lacquer

### **Color frame**

Standard in White (ral 9010 FT) or black (Ral 9011 FT)

Other Ral colors also possible on request

## Customizable

View the full color overview on our website or download the material information sheet.

The complete Amarant Series offers a broad range of furnishing options for both private and public spaces. The colors of the frame can be customized.



Spell | AMARANT SERIES

## Configurations

#### Magazine table low







#### Magazine table medium







#### Magazine table Large (coffee table)







Spell | AMARANT SERIES

## **Case studies**





























## **Case studies**

















Spell°

## **Case studies**







### SUPPORT

We are here to help. If you have any questions, please don't hesitate to contact us.

### E-MAIL

info@spell-furniture.com

### **PHONE**

+31 (0) 344 842765