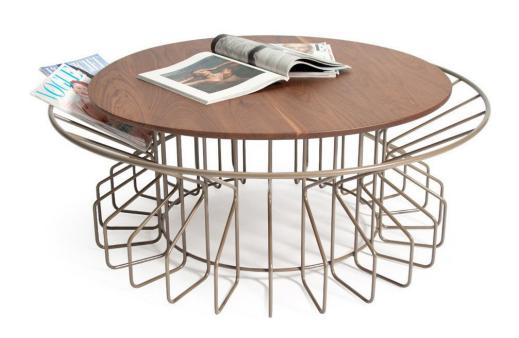

## **Description**

The Amarant Series is a marriage of a magazine holder with a side & coffee table.

Inspired by blooming flowers these furniture designs present your most favorite magazines in an elegant way.

These tables feel right at home in a living room, lobby area, library or any waiting room, making them look colourful and fascinating.