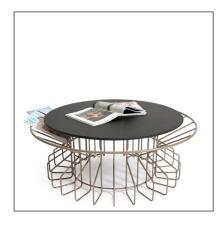

## **Description**

The Amarant Series is a marriage of a magazine holder with a side & coffee table.

Inspired by blooming flowers these furniture designs present your most favorite magazines in an elegant way.

These tables feel right at home in a living room, lobby area, library or any waiting room, making them look colourful and fascinating.

#### Magazine table Large (coffee table)

Spell | AMARANT SERIES