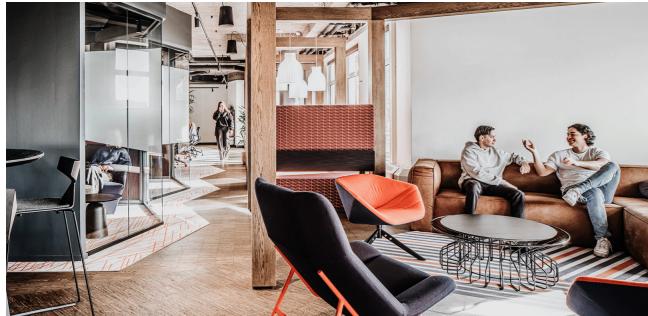

|  |
| Pre assembled: Yes             |  |

#### **Materials**

Solid premium Oak, Walnut or ash wood 30mm
Oiled or stained colours and finished in satin matt lacquer

### **Color frame**

Standard in White (ral 9010 FT) or black (Ral 9011 FT)

Other Ral colors also possible on request

## Customizable

View the full color overview on our website or download the material information sheet.

The complete Amarant Series offers a broad range of furnishing options for both private and public spaces. The colors of the frame can be customized.



Spell | AMARANT SERIES

## Configurations

#### Magazine table low







#### Magazine table medium







#### Magazine table Large (coffee table)







Spell | AMARANT SERIES

## **Case studies**





























## **Case studies**

















Spell°

## **Case studies**







### SUPPORT

We are here to help. If you have any questions, please don't hesitate to contact us.

### E-MAIL

info@spell-furniture.com

### **PHONE**

+31 (0) 344 842765