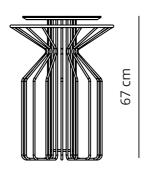

#### Magazine table medium

#### Magazine table Large (coffee table)

Spell | AMARANT SERIES