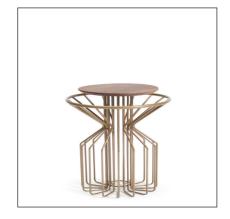

## **Description**

The Amarant Series is a marriage of a magazine holder with a side & coffee table.

Inspired by blooming flowers these furniture designs present your most favorite magazines in an elegant way.

These tables feel right at home in a living room, lobby area, library or any waiting room, making them look colourful and fascinating.

#### Magazine table medium