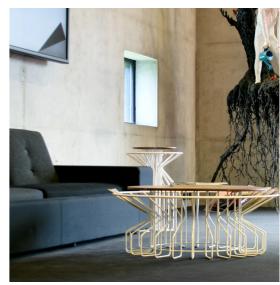

Pre assembled: Yes             |  |

#### **Materials**

Solid premium Oak, Walnut or ash wood 30mm
Oiled or stained colours and finished in satin matt lacquer

### **Color frame**

Standard in White (ral 9010 FT) or black (Ral 9011 FT)

Other Ral colors also possible on request

## Customizable

View the full color overview on our website or download the material information sheet.

The complete Amarant Series offers a broad range of furnishing options for both private and public spaces. The colors of the frame can be customized.



Spell | AMARANT SERIES

## Configurations

#### Magazine table low







#### Magazine table medium







#### Magazine table Large (coffee table)







Spell | AMARANT SERIES

## **Case studies**





























## **Case studies**

















Spell°

## **Case studies**







### SUPPORT

We are here to help. If you have any questions, please don't hesitate to contact us.

### E-MAIL

info@spell-furniture.com

### **PHONE**

+31 (0) 344 842765