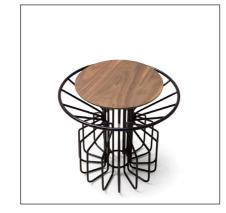

## **Description**

The Amarant Series is a marriage of a magazine holder with a side & coffee table.

Inspired by blooming flowers these furniture designs present your most favorite magazines in an elegant way.

These tables feel right at home in a living room, lobby area, library or any waiting room, making them look colourful and fascinating.

#### **Materials**

Solid premium Oak, Walnut or ash wood 30mm
Oiled or stained colours and finished in satin matt lacquer