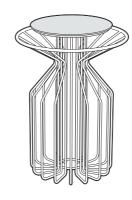

#### Magazine table low

#### Magazine table medium

#### Magazine table Large (coffee table)

Spell | AMARANT SERIES