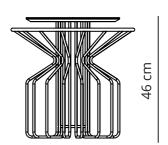

room, making them look colourful and fascinating.

## **Specifications**

| Tabletop<br>Premium Solid Wood |  |
|--------------------------------|--|
| Base<br>Steel                  |  |
| Pre assembled: Yes             |  |

#### **Materials**

Solid premium Oak, Walnut or ash wood 30mm
Oiled or stained colours and finished in satin matt lacquer

### **Color frame**

Standard in White (ral 9010 FT) or black (Ral 9011 FT)

Other Ral colors also possible on request

## Customizable

View the full color overview on our website or download the material information sheet.

The complete Amarant Series offers a broad range of furnishing options for both private and public spaces. The colors of the frame can be customized.



Spell | AMARANT SERIES

## Configurations

#### Magazine table low







#### Magazine table medium







#### Magazine table Large (coffee table)







Spell | AMARANT SERIES

## **Case studies**





























## **Case studies**

















Spell°

## **Case studies**







### SUPPORT

We are here to help. If you have any questions, please don't hesitate to contact us.

### E-MAIL

info@spell-furniture.com

### **PHONE**

+31 (0) 344 842765