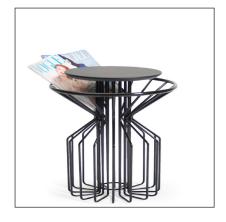

## **Description**

The Amarant Series is a marriage of a magazine holder with a side & coffee table.

Inspired by blooming flowers these furniture designs present your most favorite magazines in an elegant way.

## Configurations