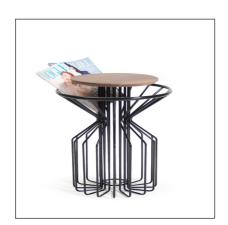

## **Description**

The Amarant Series is a marriage of a magazine holder with a side & coffee table.

Inspired by blooming flowers these furniture designs present your most favorite magazines in an elegant way.

#### Magazine table medium