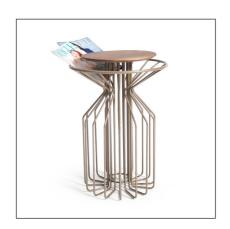

## **Description**

The Amarant Series is a marriage of a magazine holder with a side & coffee table.

Inspired by blooming flowers these furniture designs present your most favorite magazines in an elegant way.

#### Magazine table low