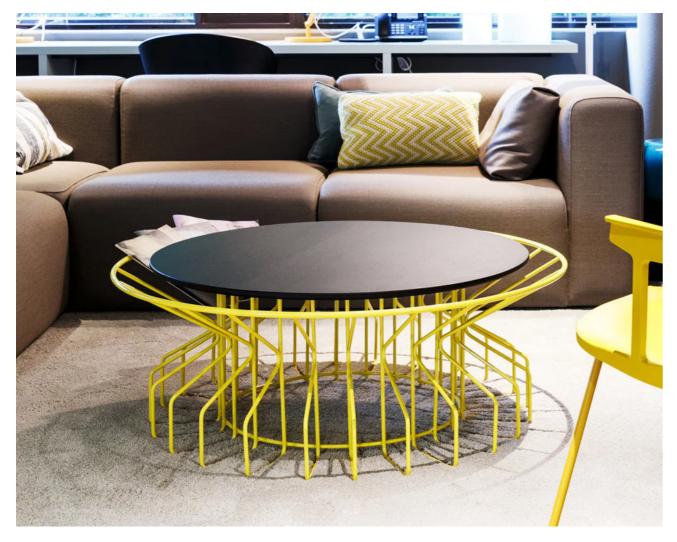

#### Magazine table Large (coffee table)

Spell | AMARANT SERIES

### **Color frame**

Standard in White (ral 9010 FT) or black (Ral 9011 FT)

Other Ral colors also possible on request