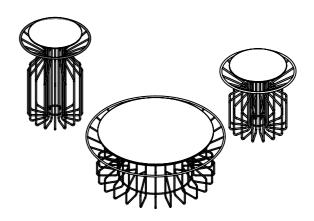

## Configurations

#### Magazine table low

#### Magazine table medium

#### Magazine table Large (coffee table)

Spell | AMARANT SERIES