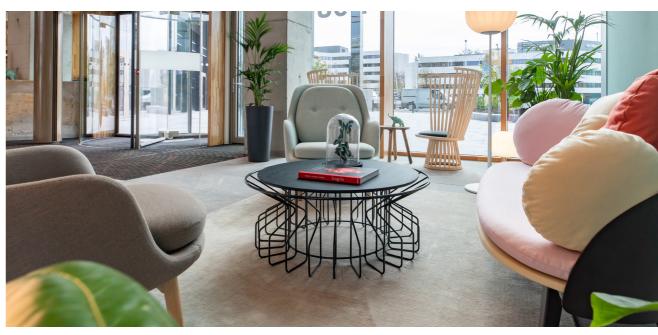

|
| Pre assembled: Yes             |  |

#### **Materials**

Solid premium Oak, Walnut or ash wood 30mm
Oiled or stained colours and finished in satin matt lacquer

### **Color frame**

Standard in White (ral 9010 FT) or black (Ral 9011 FT)

Other Ral colors also possible on request

## Customizable

View the full color overview on our website or download the material information sheet.

The complete Amarant Series offers a broad range of furnishing options for both private and public spaces. The colors of the frame can be customized.



Spell | AMARANT SERIES

## Configurations

#### Magazine table low







#### Magazine table medium







#### Magazine table Large (coffee table)







Spell | AMARANT SERIES

## **Case studies**





























## **Case studies**

















Spell°

## **Case studies**







### SUPPORT

We are here to help. If you have any questions, please don't hesitate to contact us.

### E-MAIL

info@spell-furniture.com

### **PHONE**

+31 (0) 344 842765