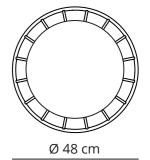

om, making them look colourful and fascinating.

## **Specifications**

| Tabletop<br>Premium Solid Wood |  |
|--------------------------------|--|
| Base<br>Steel                  |  |
| Pre assembled: Yes             |  |

#### **Materials**

Solid premium Oak, Walnut or ash wood 30mm
Oiled or stained colours and finished in satin matt lacquer

### **Color frame**

Standard in White (ral 9010 FT) or black (Ral 9011 FT)

Other Ral colors also possible on request

## Customizable

View the full color overview on our website or download the material information sheet.

The complete Amarant Series offers a broad range of furnishing options for both private and public spaces. The colors of the frame can be customized.



Spell | AMARANT SERIES

## Configurations

#### Magazine table low







#### Magazine table medium







#### Magazine table Large (coffee table)







Spell | AMARANT SERIES

## **Case studies**





























## **Case studies**

















Spell°

## **Case studies**







### SUPPORT

We are here to help. If you have any questions, please don't hesitate to contact us.

### E-MAIL

info@spell-furniture.com

### **PHONE**

+31 (0) 344 842765