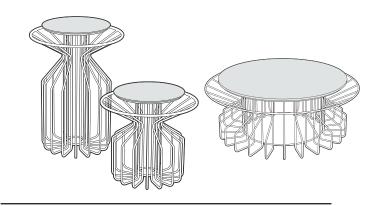

## Configurations

#### Magazine table low

#### Magazine table medium

#### Magazine table Large (coffee table)

Spell | AMARANT SERIES