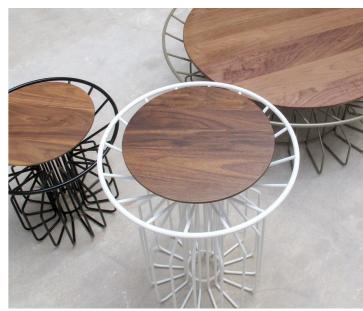

#### **Materials**

Solid premium Oak, Walnut or ash wood 30mm
Oiled or stained colours and finished in satin matt lacquer

### **Color frame**

Standard in White (ral 9010 FT) or black (Ral 9011 FT)

Other Ral colors also possible on request

## Customizable

View the full color overview on our website or download the material information sheet.

The complete Amarant Series offers a broad range of furnishing options for both private and public spaces. The colors of the frame can be customized.

## Configurations