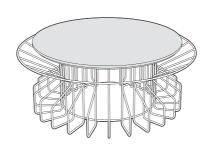

## **Description**

The Amarant Series is a marriage of a magazine holder with a side & coffee table.

Inspired by blooming flowers these furniture designs present your most favorite magazines in an elegant way.

These tables feel right at home in a living room, lobby area, library or any waiting room, making them look colourful and fascinating.