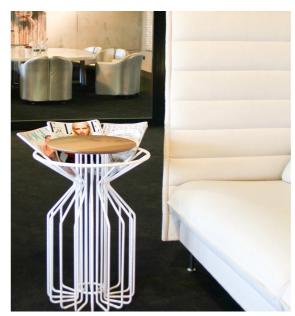

## **Description**

The Amarant Series is a marriage of a magazine holder with a side & coffee table.

Inspired by blooming flowers these furniture designs present your most favorite magazines in an elegant way.

These tables feel right at home in a living room, lobby area, library or any waiting room, making them look colourful and fascinating.

#### Magazine table low