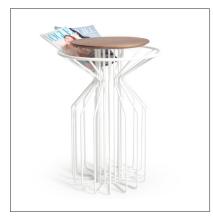

--|--|
| Base<br>Steel                  |  |
| Pre assembled: Yes             |  |

#### **Materials**

Solid premium Oak, Walnut or ash wood 30mm
Oiled or stained colours and finished in satin matt lacquer

### **Color frame**

Standard in White (ral 9010 FT) or black (Ral 9011 FT)

Other Ral colors also possible on request

## Customizable

View the full color overview on our website or download the material information sheet.

The complete Amarant Series offers a broad range of furnishing options for both private and public spaces. The colors of the frame can be customized.



Spell | AMARANT SERIES

## Configurations

#### Magazine table low







#### Magazine table medium







#### Magazine table Large (coffee table)







Spell | AMARANT SERIES

## **Case studies**





























## **Case studies**

















Spell°

## **Case studies**







### SUPPORT

We are here to help. If you have any questions, please don't hesitate to contact us.

### E-MAIL

info@spell-furniture.com

### **PHONE**

+31 (0) 344 842765