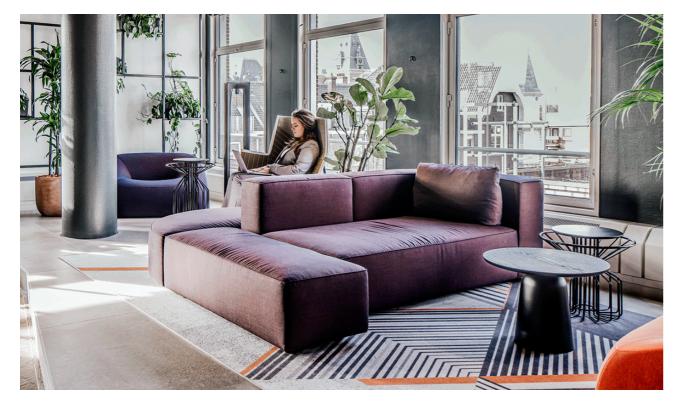

|  |
| Pre assembled: Yes             |  |

#### **Materials**

Solid premium Oak, Walnut or ash wood 30mm
Oiled or stained colours and finished in satin matt lacquer

### **Color frame**

Standard in White (ral 9010 FT) or black (Ral 9011 FT)

Other Ral colors also possible on request

## Customizable

View the full color overview on our website or download the material information sheet.

The complete Amarant Series offers a broad range of furnishing options for both private and public spaces. The colors of the frame can be customized.



Spell | AMARANT SERIES

## Configurations

#### Magazine table low







#### Magazine table medium







#### Magazine table Large (coffee table)







Spell | AMARANT SERIES

## **Case studies**





























## **Case studies**

















Spell°

## **Case studies**







### SUPPORT

We are here to help. If you have any questions, please don't hesitate to contact us.

### E-MAIL

info@spell-furniture.com

### **PHONE**

+31 (0) 344 842765