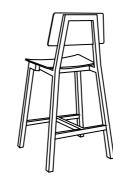

### **Description**

The Catwalker Chair is a solid chair, made out of the premium European oak.

The Catwalker Chairs are 100% wood, assembled only with glue and no hardware.

This chair fits to the Catwalker series, giving a solid and dynamic

base that serves for all daily activities.

The simple lines of the Catwalker Series are designed to form a perfect foundation in a dining area, library or any working place, making them look elegant and timeless.

Equally at home under a desk or around a dining table it is a robust and practical choice for family life or commercial use.

Catwalker chair is available in a range of colour and upholstery options.

Available: