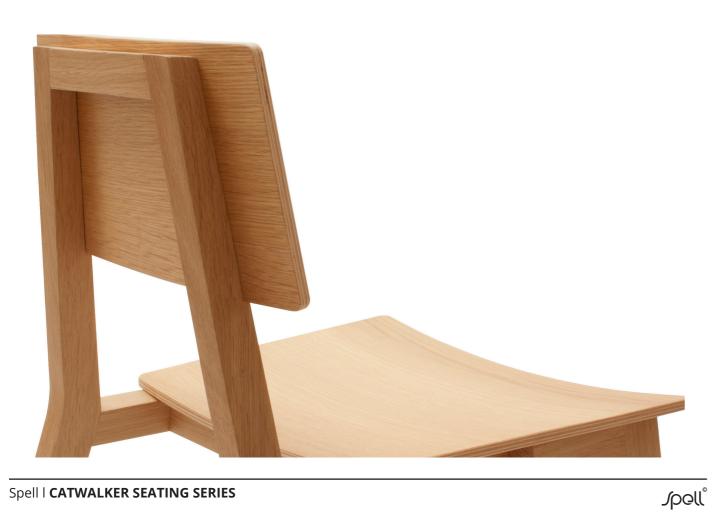

### **Description**

The Catwalker Chair is a solid chair, made out of the premium European oak.

The Catwalker Chairs are 100% wood, assembled only with glue and no hardware.

This chair fits to the Catwalker series, giving a solid and dynamic

base that serves for all daily activities.

The simple lines of the Catwalker Series are designed to form a perfect foundation in a dining area, library or any working place, making them look elegant and timeless.

Equally at home under a desk or around a dining table it is a robust and practical choice for family life or commercial use.

Catwalker chair is available in a range of colour and upholstery options.

Available:

#### **Materials**

| Solid premium Oak, Walnut or ash wood                       |  |
|-------------------------------------------------------------|--|
| Oiled or stained colours and finished in satin matt lacquer |  |