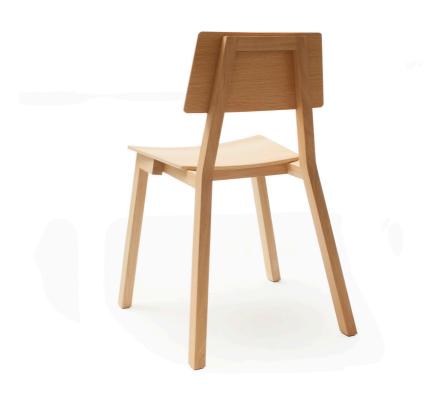

### **Description**

The Catwalker Chair is a solid chair, made out of the premium European oak.

The Catwalker Chairs are 100% wood, assembled only with glue and no hardware.

This chair fits to the Catwalker series, giving a solid and dynamic

base that serves for all daily activities.

The simple lines of the Catwalker Series are designed to form a perfect foundation in a dining area, library or any working place, making them look elegant and timeless.

Equally at home under a desk or around a dining table it is a robust and practical choice for family life or commercial use.

Catwalker chair is available in a range of colour and upholstery options.

Available:

#### **Catwalker CHAIR**