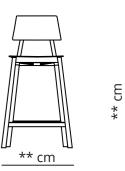

## **Specifications**

| Frame<br>Premium Solid Wood |  |
|-----------------------------|--|
| Including felt gliders      |  |
| Pre assembled: No           |  |

#### **Materials**

| Solid premium Oak, Walnut or ash wood                       |  |
|-------------------------------------------------------------|--|
| Oiled or stained colours and finished in satin matt lacquer |  |