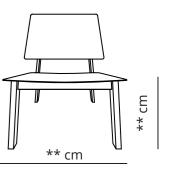

## **Specifications**

| Frame<br>Premium Solid Wood |  |
|-----------------------------|--|
| Including felt gliders      |  |
| Pre assembled: No           |  |

#### **Materials**

| Solid premium Oak, Walnut or ash wood                       |  |
|-------------------------------------------------------------|--|
| Oiled or stained colours and finished in satin matt lacquer |  |