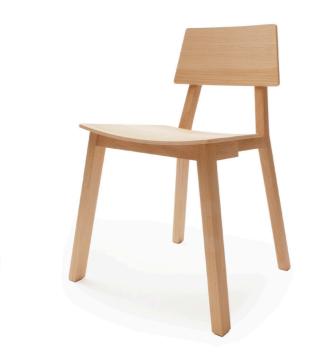

### **Description**

The Catwalker Chair is a solid chair, made out of the premium European oak.

The Catwalker Chairs are 100% wood, assembled only with glue and no hardware.

This chair fits to the Catwalker series, giving a solid and dynamic

base that serves for all daily activities.

The simple lines of the Catwalker Series are designed to form a perfect foundation in a dining area, library or any working place, making them look elegant and timeless.

Equally at home under a desk or around a dining table it is a robust and practical choice for family life or commercial use.

Catwalker chair is available in a range of colour and upholstery options.

Available: