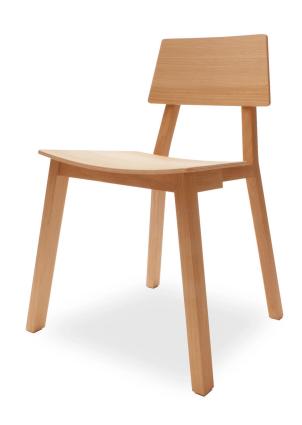

### **Description**

The Catwalker Chair is a solid chair, made out of the premium European oak.

The Catwalker Chairs are 100% wood, assembled only with glue and no hardware.

This chair fits to the Catwalker series, giving a solid and dynamic

base that serves for all daily activities.

The simple lines of the Catwalker Series are designed to form a perfect foundation in a dining area, library or any working place, making them look elegant and timeless.

Equally at home under a desk or around a dining table it is a robust and practical choice for family life or commercial use.

Catwalker chair is available in a range of colour and upholstery options.

Available: