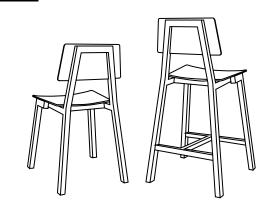

## **CATWALKER SEATING SERIES**

**Product Specification Sheet** 



This document contains technical informtion about the Catwalker Seating Series



### **Description**

The Catwalker Chair is a solid chair, made out of the premium European oak.

The Catwalker Chairs are 100% wood, assembled only with glue and no hardware.

This chair fits to the Catwalker series, giving a solid and dynamic

base that serves for all daily activities.

The simple lines of the Catwalker Series are designed to form a perfect foundation in a dining area, library or any working place, making them look elegant and timeless.

Equally at home under a desk or around a dining table it is a robust and practical choice for family life or commercial use.

Catwalker chair is available in a range of colour and upholstery options.

Available:

Without upholstery, partly upholstered and