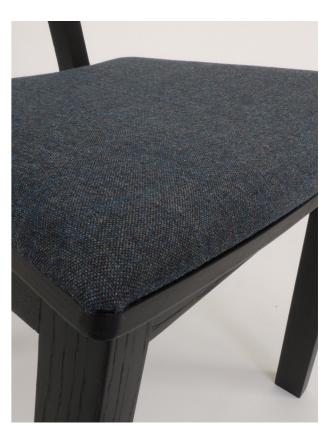

Equally at home under a desk or around a dining table it is a robust and practical choice for family life or commercial use.

Catwalker chair is available in a range of colour and upholstery options.

Available:

Without upholstery, partly upholstered and fully upholstered.

#### **Materials**

| Solid premium Oak, Walnut or ash wood                       |  |
|-------------------------------------------------------------|--|
| Oiled or stained colours and finished in satin matt lacquer |  |