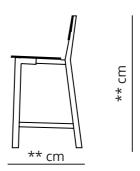

## **Specifications**

| Frame<br>Premium Solid Wood |  |
|-----------------------------|--|
| Including felt gliders      |  |
| Pre assembled: No           |  |

#### **Materials**

| Solid premium Oak, Walnut or ash wood                       |  |
|-------------------------------------------------------------|--|
| Oiled or stained colours and finished in satin matt lacquer |  |