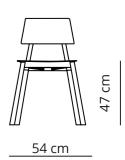

colour and upholstery options.

Available:

Without upholstery, partly upholstered and fully upholstered.

## **Specifications**

| Frame<br>Premium Solid Wood |  |
|-----------------------------|--|
| Including felt gliders      |  |
| Pre assembled: No           |  |

#### **Materials**

| Solid premium Oak, Walnut or ash wood                       |  |
|-------------------------------------------------------------|--|
| Oiled or stained colours and finished in satin matt lacquer |  |

## Customizable

View the full color overview on our website or download the material information sheet.

The complete Catwalker Series offers a broad range of furnishing options for both private and public spaces.





Spell | CATWALKER SEATING SERIES

# **Configurations**

#### **Catwalker CHAIR**







#### **Catwalker STOOL Coming Soon**







#### **Catwalker TABLE** Coming Soon







#### Catwalker TABLE ENDLESS Coming Soon







All our solid wood tables are made to measure and can be manufactured in (all) custom sizes.

Spell | CATWALKER SEATING SERIES



**Case studies** 

# **Case studies**













## SU<u>PPO</u>RT

We are here to help. If you have any questions, please don't hesitate to contact us.

## E-MAIL

info@spell-furniture.com

#### **PHONE**

+31 (0) 344 842765