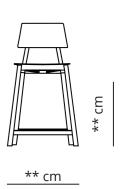

## **Specifications**

| Frame<br>Premium Solid Wood |  |
|-----------------------------|--|
| Including felt gliders      |  |
| Pre assembled: No           |  |

#### **Materials**

| Solid premium Oak, Walnut or ash wood                       |  |
|-------------------------------------------------------------|--|
| Oiled or stained colours and finished in satin matt lacquer |  |