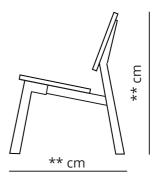

## **Specifications**

| Frame<br>Premium Solid Wood |  |
|-----------------------------|--|
| Including felt gliders      |  |
| Pre assembled: No           |  |

#### **Materials**

| Solid premium Oak, Walnut or ash wood                       |  |
|-------------------------------------------------------------|--|
| Oiled or stained colours and finished in satin matt lacquer |  |