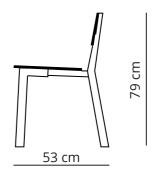

of colour and upholstery options.

Available:

Without upholstery, partly upholstered and fully upholstered.

## **Specifications**

| Frame<br>Premium Solid Wood |  |
|-----------------------------|--|
| Including felt gliders      |  |
| Pre assembled: No           |  |

#### **Materials**

| Solid premium Oak, Walnut or ash wood                       |  |
|-------------------------------------------------------------|--|
| Oiled or stained colours and finished in satin matt lacquer |  |

## Customizable

View the full color overview on our website or download the material information sheet.

The complete Catwalker Series offers a broad range of furnishing options for both private and public spaces.





Spell | CATWALKER SEATING SERIES

# **Configurations**

#### **Catwalker CHAIR**







#### **Catwalker STOOL Coming Soon**







#### **Catwalker TABLE** Coming Soon







#### Catwalker TABLE ENDLESS Coming Soon







All our solid wood tables are made to measure and can be manufactured in (all) custom sizes.

Spell | CATWALKER SEATING SERIES



**Case studies** 

# **Case studies**













## SU<u>PPO</u>RT

We are here to help. If you have any questions, please don't hesitate to contact us.

## E-MAIL

info@spell-furniture.com

#### **PHONE**

+31 (0) 344 842765