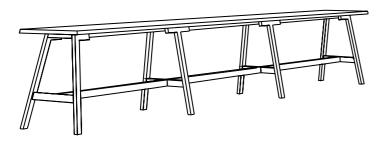

#### **Catwalker COWORK ENDLESS**

**Catwalker BAR & BAR ENDLESS** 

**Catwalker BAR & BAR ENDLESS** 

**Catwalker DESK** 

**Catwalker HIGH DESK** 

All our solid wood tables are made to measure and can be manufactured in (all) custom sizes.

#### **Catwalker COWORK ENDLESS**

| Length: 340cm x Width: 140-160cm x Height: 74/ 76cm<br>Length: 360cm x Width: 140-160cm x Height: 74/ 76cm<br>Length: 380cm x Width: 140-160cm x Height: 74/ 76cm<br>Length: 400cm x Width: 140-160cm x Height: 74/ 76cm<br>Length: 420cm x Width: 140-160cm x Height: 74/ 76cm<br>Length: 450cm x Width: 140-160cm x Height: 74/ 76cm | (table top consists of 2 parts)<br>(table top consists of 2 parts) |
|----------------------------------------------------------------------------------------------------------------------------------------------------------------------------------------------------------------------------------------------------------------------------------------------------------------------------------------|----------------------------------------------------------------------------------------------------------------------------------------------------------------------------------------------------------------|
| Length: 480cm x Width: 140-160cm x Height: 74/ 76cm                                                                                                                                                                                                                                                                                    | (table top consists of 2 parts)                                                                                                                                                                                |
| Length: 500cm x Width: 140-160cm x Height: 74/ 76cm                                                                                                                                                                                                                                                                                    | (table top consists of 2 parts)                                                                                                                                                                                |
| Length: 520cm x Width: 140-160cm x Height: 74/ 76cm                                                                                                                                                                                                                                                                                    | (table top consists of 2 parts)                                                                                                                                                                                |
| Length: 540cm x Width: 140-160cm x Height: 74/ 76cm                                                                                                                                                                                                                                                                                    | (table top consists of 2 parts)                                                                                                                                                                                |
| Length: 560cm x Width: 140-160cm x Height: 74/ 76cm                                                                                                                                                                                                                                                                                    | (table top consists of 2 parts)                                                                                                                                                                                |
| Length: 600cm x Width: 140-160cm x Height: 74/ 76cm                                                                                                                                                                                                                                                                                    | (table top consists of 2 parts)                                                                                                                                                                                |
| Length: 700cm x Width: 140-160cm x Height: 74/ 76cm                                                                                                                                                                                                                                                                                    | (table top consists of 3 parts)                                                                                                                                                                                |
| Length: 800cm x Width: 140-160cm x Height: 74/ 76cm                                                                                                                                                                                                                                                                                    | (table top consists of 4 parts)                                                                                                                                                                                |
|                                                                                                                                                                                                                                                                                                                                        |                                                                                                                                                                                                                |