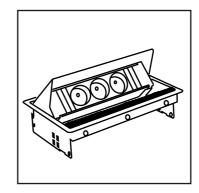

ker BAR** 

320 cm

300 cm

260 cm









75 cm \_\_\_\_













Example dimensions with corresponding gaps.

All our solid wood tables are made to measure and can be manufactured in (all) custom sizes.

Example dimensions with corresponding gaps.

All our solid wood tables are made to measure and can be manufactured in (all) custom sizes. Catwalker TABLE + BENCH

### Example size (L) 210



For tailored Bench (Length) sizes that need to slide under your tailored table (length) size, please follow: Table length - 50cm

e.g CW Table (L) 210 cm, fitting CW Bench (L) 160 cm.

Example dimensions with corresponding gaps.

All our solid wood tables are made to measure and can be manufactured in (all) custom sizes.

# **Cable management & electrification options**

























































































## SU<u>PPO</u>RT

We are here to help. If you have any questions, please don't hesitate to contact us.

### E-MAIL

info@spell-furniture.com

#### **PHONE**

+31 (0) 344 842765