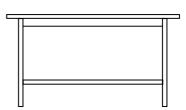

s.

Spell I CATWALKER SERIES



# **Configurations**

#### **Catwalker COWORK ENDLESS**





**Catwalker BAR & BAR ENDLESS** 





**Catwalker BAR & BAR ENDLESS** 



**Catwalker DESK** 





**Catwalker HIGH DESK** 





All our solid wood tables are made to measure and can be manufactured in (all) custom sizes.

# **Configurations**

#### **Catwalker OUTDOOR**



All our solid wood tables are made to measure and can be manufactured in (all) custom sizes.

All our solid wood tables are made to measure and can be manufactured in (all) custom sizes.

All our solid wood tables are made to measure and can be manufactured in (all) custom sizes.

# **Configurations**

**Catwalker BAR** 





**Catwalker BAR ENDLESS** 





**Catwalker BAR ENDLESS** 





# **Configurations**

Catwalker DESK





**Catwalker HIGH DESK** 





**Catwalker OUTDOOR** 





All our solid wood tables are made to measure and can be manufactured in (all) custom sizes.

## **Example dimensions**

#### **Catwalker TABLE**

```
Length: 140cm x Width: 80 - 120cm x Height: 74/76cm
                                                             (table top consists of 1 part)
Length: 160cm x Width: 80 - 120cm x Height: 74/76cm
                                                             (table top consists of 1 part)
Length: 180cm x Width: 80 - 120cm x Height: 74/ 76cm
                                                             (table top consists of 1 part)
                                                             (table top consists of 1 part)
Length: 200cm x Width: 80 - 120cm x Height: 74/ 76cm
Length: 220