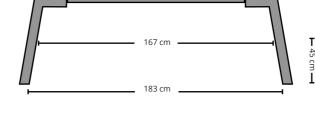

|
| Length: 160cm x Width: 40cm x Height: 46cm | (seating top consists of 1 part)  |
| Length: 180cm x Width: 40cm x Height: 46cm | (seating top consists of 1 part)  |
| Length: 200cm x Width: 40cm x Height: 46cm | (seating top consists of 1 part)  |
| Length: 210cm x Width: 40cm x Height: 46cm | (seating top consists of 1 part)  |
| Length: 240cm x Width: 40cm x Height: 46cm | (seating top consists of 1 part)  |
| Length: 400cm x Width: 40cm x Height: 46cm | (seating top consists of 2 parts) |

Length: (on request) cm x Width: (on request) cm x Height: (on request) cm

All our solid wood tables are made to measure and can be manufactured in (all) custom sizes.

Spell | CATWALKER SERIES

320 cm

300 cm

280 cm

## **How many seats**

#### **Catwalker TABLE**

240 cm

240 cm

160 cm



















Example dimensions with corresponding gaps.

All our solid wood tables are made to measure and can be manufactured in (all) custom sizes.

Example dimensions with corresponding gaps.

All our solid wood tables are made to measure and can be manufactured in (all) custom sizes.

## **How many seats**

**Catwalker BAR** 

240 cm

220 cm

160 cm

**Catwalker BAR** 

320 cm

300 cm

260 cm









75 cm \_\_\_\_













Example dimensions with corresponding gaps.

All our solid wood tables are made to measure and can be manufactured in (all) custom sizes.

Example dimensions with corresponding gaps.

All our solid wood tables are made to measure and can be manufactured in (all) custom sizes. Catwalker TABLE + BENCH

### Example size (L) 210



For tailored Bench (Length) sizes