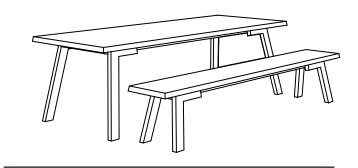

#### **Catwalker BENCH & BENCH ENDLESS**

#### **Catwalker TABLE**

### Example size (L) 210

For tailored Bench (Length) sizes that need to slide under your tailored table (length) size, please follow: Table length - 50cm

e.g CW Table (L) 210 cm, fitting CW Bench (L) 160 cm.