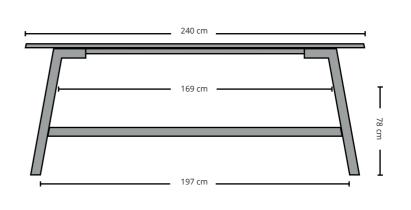

## **Example dimensions**

#### **Catwalker TABLE**

```
Length: 140cm x Width: 80 - 120cm x Height: 74/76cm
                                                             (table top consists of 1 part)
Length: 160cm x Width: 80 - 120cm x Height: 74/76cm
                                                             (table top consists of 1 part)
Length: 180cm x Width: 80 - 120cm x Height: 74/ 76cm
                                                             (table top consists of 1 part)
                                                             (table top consists of 1 part)
Length: 200cm x Width: 80 - 120cm x Height: 74/ 76cm
Length: 220cm x Width: 80 - 120cm x Height: 74/76cm
                                                             (table top consists of 1 part)
Length: 240cm x Width: 80 - 120cm x Height: 74/76cm
                                                             (table top consists of 1 part)
Length: 260cm x Width: 80 - 120cm x Height: 74/ 76cm
                                                             (table top consists of 1 part)
Length: 280cm x Width: 80 - 120cm x Height: 74/ 76cm
                                                             (table top consists of 1 part)
                                                             (table top consists of 1 part)
Length: 300cm x Width: 80 - 120cm x Height: 74/ 76cm
Length: 300cm x Width: 80 - 120cm x Height: 74/ 76cm
                                                             (table top consists of 1 part)
Length: 320cm x Width: 80 - 120cm x Height: 74/ 76cm
                                                             (table top consists of 1 part)
```