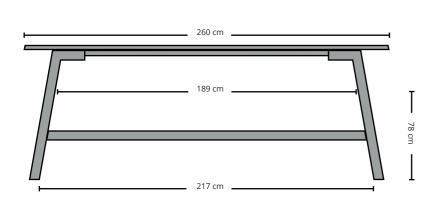

#### **Catwalker TABLE**

```
Length: 140cm x Width: 80 - 120cm x Height: 74/76cm
                                                             (table top consists of 1 part)
Length: 160cm x Width: 80 - 120cm x Height: 74/76cm
                                                             (table top consists of 1 part)
Length: 180cm x Width: 80 - 120cm x Height: 74/ 76cm
                                                             (table top consists of 1 part)
                                                             (table top consists of 1 part)
Length: 200cm x Width: 80 - 120cm x Height: 74/ 76cm
Length: 220cm x Width: 80 - 120cm x Height: 74/76cm
                                                             (table top consists of 1 part)
Length: 240cm x Width: 80 - 120cm x Height: 74/76cm
                                                             (table top consists of 1 part)
Length: 260cm x Width: 80 - 120cm x Height: 74/ 76cm
                                                             (table top consists of 1 part)
Length: 280cm x Width: 80 - 120cm x Height: 74/ 76cm
                                                             (table top consists of 1 part)
                                                             (table top consists of 1 part)
Length: 300cm x Width: 80 - 120cm x Height: 74/ 76cm
Length: 300cm x Width: 80 - 120cm x Height: 74/ 76cm
                                                             (table top consists of 1 part)
Length: 320cm x Width: 80 - 120cm x Height: 74/ 76cm
                                                             (table top consists of 1 part)
```

Length: (on request) cm x Width: (on request) cm x Height: (on request) cm