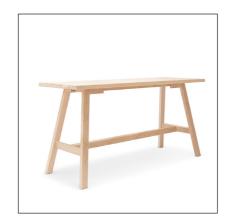

#### **Catwalker TABLE**

#### **Catwalker TABLE**

```
Length: 140cm x Width: 80 - 120cm x Height: 74/76cm
                                                             (table top consists of 1 part)
Length: 160cm x Width: 80 - 120cm x Height: 74/76cm
                                                             (table top consists of 1 part)
Length: 180cm x Width: 80 - 120cm x Height: 74/ 76cm
                                                             (table top consists of 1 part)
                                                             (table top consists of 1 part)
Length: 200cm x Width: 80 - 120cm x Height: 74/ 76cm
Length: 220cm x Width: 80 - 120cm x Height: 74/76cm
                                                             (table top consists of 1 part)
Length: 240cm x Width: 80 - 120cm x Height: 74/76cm
                                                             (table top consists of 1 part)
Length: 260cm x Width: 80 - 120cm x Height: 74/ 76cm
                                                             (table top consists of 1 part)
Length: 280cm x Width: 80 - 120cm x Height: 74/ 76cm
                                                             (table top consists of 1 part)
                                                             (table top consists of 1 part)
Length: 300cm x Width: 80 - 120cm x Height: 74/ 76cm
Length: 300cm x Width: 80 - 120cm x Height: 74/ 76cm
                                                             (table top consists of 1 part)
Length: 320cm x Width: 80 - 120cm x Height: 74/ 76cm
                                                             (table top consists of 1 part)
```