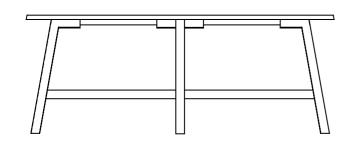

#### **Catwalker TABLE**

#### **Catwalker TABLE**

```
Length: 140cm x Width: 80 - 120cm x Height: 74/76cm
                                                             (table top consists of 1 part)
Length: 160cm x Width: 80 - 120cm x Height: 74/76cm
                                                             (table top consists of 1 part)
Length: 180cm x Width: 80 - 120cm x Height: 74/ 76cm
                                                             (table top consists of 1 part)
                                                             (table top consists of 1 part)
Length: 200cm x Width: 80 - 120cm x Height: 74/ 76cm
Length: 220cm x Width: 80 - 120cm x Height: 74/76cm
                                                             (table top consists of 1 part)
Length: 240cm x Width: 80 - 120cm x Height: 74/76cm
                                                             (table top consists of 1 part)
Length: 260cm x Width: 80 - 120cm x Height: 74/ 76cm
                                                             (table top consists of 1 part)
Length: 280cm x Width: 80 - 120cm x Height: 74/ 76cm
                                                             (table top consists of 1 part)
                                                             (table top consists of 1 part)
Length: 300cm x Width: 80 - 120cm x Height: 74/ 76cm
Length: 300cm x Width: 80 - 120cm x Height: 74/ 76cm
                                                             (table top consists of 1 part)
Length: 320cm x Width: 80 - 120cm x Height: 74/ 76cm
                                                             (table top consists of 1 part)
```