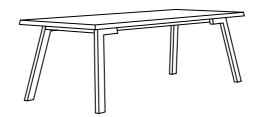

#### **Catwalker TABLE**

#### **Catwalker TABLE**

```
Length: 140cm x Width: 80 - 120cm x Height: 74/76cm
                                                             (table top consists of 1 part)
Length: 160cm x Width: 80 - 120cm x Height: 74/76cm
                                                             (table top consists of 1 part)
Length: 180cm x Width: 80 - 120cm x Height: 74/ 76cm
                                                             (table top consists of 1 part)
                                                             (table top consists of 1 part)
Length: 200cm x Width: 80 - 120cm x Height: 74/ 76cm
Length: 220cm x Width: 80 - 120cm x Height: 74/76cm
                                                             (table top consists of 1 part)
Length: 240cm x Width: 80 - 120cm x Height: 74/76cm
                                                             (table top consists of 1 part)
Length: 260cm x Width: 80 - 120cm x Height: 74/ 76cm
                                                             (table top consists of 1 part)
Length: 280cm x Width: 80 - 120cm x Height: 74/ 76cm
                                                             (table top consists of 1 part)
                                                             (table top consists of 1 part)
Length: 300cm x Width: 80 - 120cm x Height: 74/ 76cm
Length: 300cm x Width: 80 - 120cm x Height: 74/ 76cm
                                                             (table top consists of 1 part)
Length: 320cm x Width: 80 - 120cm x Height: 74/ 76cm
                                                             (table top consists of 1 part)
```