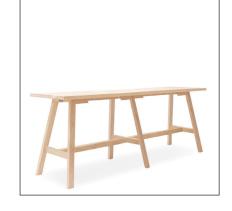

#### **Catwalker TABLE ENDLESS**

#### **Catwalker TABLE ENDLESS**

All our solid wood tables are made to measure and can be manufactured in (all) custom sizes.

Spell I CATWALKER SERIES

#### **Catwalker TABLE ENDLESS**

| Length: 320cm x Width: 80-140cm x Height: 74/ 76cm Length: 340cm x Width: 80-140cm x Height: 74/ 76cm Length: 360cm x Width: 80-140cm x Height: 74/ 76cm Length: 380cm x Width: 80-140cm x Height: 74/ 76cm Length: 400cm x Width: 80-140cm x Height: 74/ 76cm Length: 420cm x Width: 80-140cm x Height: 74/ 76cm Length: 450cm x Width: 80-140cm x Height: 74/ 76cm Length: 480cm x Width: 80-140cm x Height: 74/ 76cm Length: 500cm x Width: 80-140cm x Height: 74/ 76cm Length: 520cm x Width: 80-140cm x Height: 74/ 76cm Length: 540cm x Width: 80-140cm x Height: 74/ 76cm Length: 560cm x Width: 80-140cm x Height: 74/ 76cm Length: 600cm x Width: 80-140cm x Height: 74/ 76cm | (table top consists of 2 parts) |
|----------------------------------------------------------------------------------------------------------------------------------------------------------------------------------------------------------------------------------------------------------------------------------------------------------------------------------------------------------------------------------------------------------------------------------------------------------------------------------------------------------------------------------------------------------------------------------------------------------------------------------------------------------------------------------------|-------------------------------------------------------------------------------------------------------------------------------------------------------------------------------------------------------------------------------------------------------------------------------------------------------------------------------------------------------------------------------------------------------------------------------------------------------------------------------------------------|
|                                                                                                                                                                                                                                                                                                                                                                                                                                                                                                                                                                                                                                                                                        |                                                                                                                                                                                                                                                                                                                                                                                                                                                                                                 |
|                                                                                                                                                                                                                                                                                                                                                                                                                                                                                                                                                                                                                                                                                        |                                                                                                                                                                                                                                                                                                                                                                                                                                                                                                 |