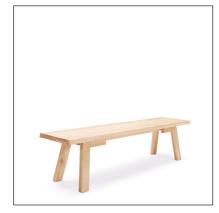

#### **Catwalker BENCH & BENCH ENDLESS**

#### **Catwalker BENCH**

| Length: 120cm x Width: 40cm x Height: 46cm | (seating top consists of 1 part)  |
|--------------------------------------------|-----------------------------------|
| Length: 140cm x Width: 40cm x Height: 46cm | (seating top consists of 1 part)  |
| Length: 160cm x Width: 40cm x Height: 46cm | (seating top consists of 1 part)  |
| Length: 180cm x Width: 40cm x Height: 46cm | (seating top consists of 1 part)  |
| Length: 200cm x Width: 40cm x Height: 46cm | (seating top consists of 1 part)  |
| Length: 210cm x Width: 40cm x Height: 46cm | (seating top consists of 1 part)  |
| Length: 240cm x Width: 40cm x Height: 46cm | (seating top consists of 1 part)  |
| Length: 400cm x Width: 40cm x Height: 46cm | (seating top consists of 2 parts) |