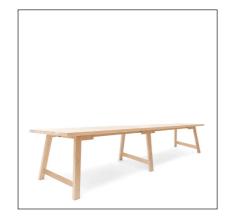

#### **Catwalker TABLE**

#### **Catwalker TABLE**

```
Length: 140cm x Width: 80 - 120cm x Height: 74/76cm
                                                             (table top consists of 1 part)
Length: 160cm x Width: 80 - 120cm x Height: 74/76cm
                                                             (table top consists of 1 part)
Length: 180cm x Width: 80 - 120cm x Height: 74/ 76cm
                                                             (table top consists of 1 part)
                                                             (table top consists of 1 part)
Length: 200cm x Width: 80 - 120cm x Height: 74/ 76cm
Length: 220cm x Width: 80 - 120cm x Height: 74/76cm
                                                             (table top consists of 1 part)
Length: 240cm x Width: 80 - 120cm x Height: 74/76cm
                                                             (table top consists of 1 part)
Length: 260cm x Width: 80 - 120cm x Height: 74/ 76cm
                                                             (table top consists of 1 part)
Length: 280cm x Width: 80 - 120cm x Height: 74/ 76cm
                                                             (table top consists of 1 part)
                                                             (table top consists of 1 part)
Length: 300cm x Width: 80 - 120cm x Height: 74/ 76cm
Length: 300cm x Width: 80 - 120cm x Height: 74/ 76cm
                                                             (table top consists of 1 part)
Length: 320cm x Width: 80 - 120cm x Height: 74/ 76cm
                                                             (table top consists of 1 part)
```