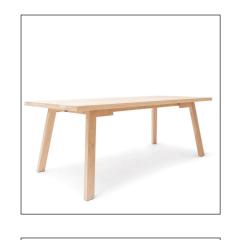

### **Description**

The Catwalker was inspired by the catwalks of the fashion world and crafted in Holland from robust solid oak. Whether the backdrop for eating, partying or working, it's sure to become a dynamic and indispensable player in your space.

The simple, sustainable lines of the Catwalker Series are designed to form a perfect foundation in a dining area, library or any working place, making them look elegant and timeless.

Available in solid oak, solid walnut or solid ash wood and various stain colours.