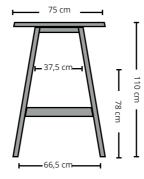

#### **Catwalker BAR**

```
Length: 140cm x Width: 75 - 100cm x Height: 110/ 105/ 90cm
                                                                     (table top consists of 1 part)
Length: 160cm x Width: 75 - 100cm x Height: 110/ 105/ 90cm
                                                                     (table top consists of 1 part)
Length: 180cm x Width: 75 - 100cm x Height: 110/ 105/ 90cm
                                                                     (table top consists of 1 part)
                                                                     (table top consists of 1 part)
Length: 200cm x Width: 75 - 100cm x Height: 110/ 105/ 90cm
Length: 220cm x Width: 75 - 100cm x Height: 110/ 105/ 90cm
                                                                     (table top consists of 1 part)
Length: 240cm x Width: 75 - 100cm x Height: 110/ 105/ 90cm
                                                                     (table top consists of 1 part)
Length: 260cm x Width: 75 - 100cm x Height: 110/ 105/ 90cm
                                                                     (table top consists of 1 part)
Length: 280cm x Width: 75 - 100cm x Height: 110/ 105/ 90cm
                                                                     (table top consists of 1 part)
Length: 300cm x Width: 75 - 100cm x Height: 110/ 105/ 90cm
                                                                     (table top consists of 1 part)
Length: 300cm x Width: 75 - 100cm x Height: 110/ 105/ 90cm
                                                                     (table top consists of 1 part)
Length: 320cm x Width: 75 - 100cm x Height: 110/ 105/ 90cm
                                                                     (table top consists of 1 part)
```

Length: (on request) cm x Width: (on request) cm x Height: (on request) cm