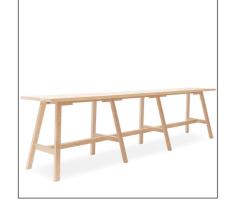

#### **Catwalker COWORK ENDLESS**

**Catwalker BAR & BAR ENDLESS** 

**Catwalker BAR & BAR ENDLESS** 

**Catwalker DESK** 

**Catwalker HIGH DESK** 

All our solid wood tables are made to measure and can be manufactured in (all) custom sizes.

#### **Catwalker COWORK ENDLESS**

| Length: 340cm x Width: 140-160cm x Height: 74/ 76cm<br>Length: 360cm x Width: 140-160cm x Height: 74/ 76cm<br>Length: 380cm x Width: 140-160cm x Height: 74/ 76cm<br>Length: 400cm x Width: 140-160cm x Height: 74/ 76cm<br>Length: 420cm x Width: 140-160cm x Height: 74/ 76cm<br>Length: 450cm x Width: 140-160cm x Height: 74/ 76cm | (table top consists of 2 parts)<br>(table top consists of 2 parts) |
|----------------------------------------------------------------------------------------------------------------------------------------------------------------------------------------------------------------------------------------------------------------------------------------------------------------------------------------|----------------------------------------------------------------------------------------------------------------------------------------------------------------------------------------------------------------|
| Length: 480cm x Width: 140-160cm x Height: 74/ 76cm                                                                                                                                                                                                                                                                                    | (table top consists of 2 parts)                                                                                                                                                                                |
| Length: 500cm x Width: 140-160cm x Height: 74/ 76cm                                                                                                                                                                                                                                                                                    | (table top consists of 2 parts)                                                                                                                                                                                |
| Length: 520cm x Width: 140-160cm x Height: 74/ 76cm                                                                                                                                                                                                                                                                                    | (table top consists of 2 parts)                                                                                                                                                                                |
| Length: 540cm x Width: 140-160cm x Height: 74/ 76cm                                                                                                                                                                                                                                                                                    | (table top consists of 2 parts)                                                                                                                                                                                |
| Length: 560cm x Width: 140-160cm x Height: 74/ 76cm                                                                                                                                                                                                                                                                                    | (table top consists of 2 parts)                                                                                                                                                                                |
| Length: 600cm x Width: 140-160cm x Height: 74/ 76cm                                                                                                                                                                                                                                                                                    | (table top consists of 2 parts)                                                                                                                                                                                |
| Length: 700cm x Width: 140-160cm x Height: 74/ 76cm                                                                                                                                                                                                                                                                                    | (table top consists of 3 parts)                                                                                                                                                                                |
| Length: 800cm x Width: 140-160cm x Height: 74/ 76cm                                                                                                                                                                                                                                                                                    | (table top consists of 4 parts)                                                                                                                                                                                |
|                                                                                                                                                                                                                                                                                                                                        |                                                                                                                                                                                                                |