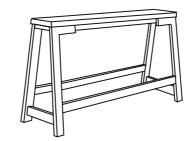

#### **Catwalker BENCH & BENCH ENDLESS**

#### **Catwalker HIGH BENCH**

#### **Catwalker BENCH**

| Length: 120cm x Width: 40cm x Height: 46cm | (seating top consists of 1 part)  |
|--------------------------------------------|-----------------------------------|
| Length: 140cm x Width: 40cm x Height: 46cm | (seating top consists of 1 part)  |
| Length: 160cm x Width: 40cm x Height: 46cm | (seating top consists of 1 part)  |
| Length: 180cm x Width: 40cm x Height: 46cm | (seating top consists of 1 part)  |
| Length: 200cm x Width: 40cm x Height: 46cm | (seating top consists of 1 part)  |
| Length: 210cm x Width: 40cm x Height: 46cm | (seating top consists of 1 part)  |
| Length: 240cm x Width: 40cm x Height: 46cm | (seating top consists of 1 part)  |
| Length: 400cm x Width: 40cm x Height: 46cm | (seating top consists of 2 parts) |