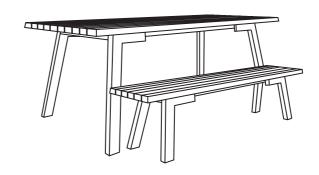

#### **Catwalker BENCH & BENCH ENDLESS**

#### **Catwalker TABLE**

### Example size (L) 210

For tailored Bench (Length) sizes that need to slide under your tailored table (length) size, please follow: Table length - 50cm

e.g CW Table (L) 210 cm, fitting CW Bench (L) 160 cm.