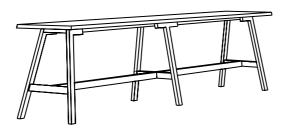

#### **Catwalker TABLE ENDLESS**

#### **Catwalker TABLE ENDLESS**

All our solid wood tables are made to measure and can be manufactured in (all) custom sizes.

Spell I CATWALKER SERIES

#### **Catwalker TABLE ENDLESS**

| Length: 320cm x Width: 80-140cm x Height: 74/ 76cm Length: 340cm x Width: 80-140cm x Height: 74/ 76cm Length: 360cm x Width: 80-140cm x Height: 74/ 76cm Length: 380cm x Width: 80-140cm x Height: 74/ 76cm Length: 400cm x Width: 80-140cm x Height: 74/ 76cm Length: 420cm x Width: 80-140cm x Height: 74/ 76cm Length: 450cm x Width: 80-140cm x Height: 74/ 76cm Length: 480cm x Width: 80-140cm x Height: 74/ 76cm Length: 500cm x Width: 80-140cm x Height: 74/ 76cm Length: 520cm x Width: 80-140cm x Height: 74/ 76cm Length: 540cm x Width: 80-140cm x Height: 74/ 76cm Length: 560cm x Width: 80-140cm x Height: 74/ 76cm Length: 600cm x Width: 80-140cm x Height: 74/ 76cm | (table top consists of 2 parts) |
|----------------------------------------------------------------------------------------------------------------------------------------------------------------------------------------------------------------------------------------------------------------------------------------------------------------------------------------------------------------------------------------------------------------------------------------------------------------------------------------------------------------------------------------------------------------------------------------------------------------------------------------------------------------------------------------|-------------------------------------------------------------------------------------------------------------------------------------------------------------------------------------------------------------------------------------------------------------------------------------------------------------------------------------------------------------------------------------------------------------------------------------------------------------------------------------------------|
|                                                                                                                                                                                                                                                                                                                                                                                                                                                                                                                                                                                                                                                                                        |                                                                                                                                                                                                                                                                                                                                                                                                                                                                                                 |
|                                                                                                                                                                                                                                                                                                                                                                                                                                                                                                                                                                                                                                                                                        |                                                                                                                                                                                                                                                                                                                                                                                                                                                                                                 |