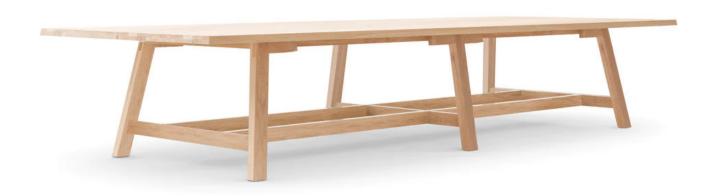

### **Description**

The Catwalker was inspired by the catwalks of the fashion world and crafted in Holland from robust solid oak. Whether the backdrop for eating, partying or working, it's sure to become a dynamic and indispensable player in your space.

The simple, sustainable lines of the Catwalker Series are designed to form a perfect foundation in a dining area, library or any working place, making them look elegant and timeless.

Available in solid oak, solid walnut or solid ash wood and various stain colours.

#### **Materials**

Solid premium Oak, Walnut or ash wood
Oiled or stained colours, finished in satin matt lacquer