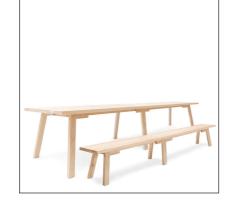

### Example size (L) 210

For tailored Bench (Length) sizes that need to slide under your tailored table (length) size, please follow: Table length - 50cm

e.g CW Table (L) 210 cm, fitting CW Bench (L) 160 cm.