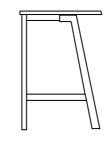

# **Configurations**

#### **Catwalker COWORK ENDLESS**





**Catwalker BAR & BAR ENDLESS** 





**Catwalker BAR & BAR ENDLESS** 



**Catwalker DESK** 





**Catwalker HIGH DESK** 





All our solid wood tables are made to measure and can be manufactured in (all) custom sizes.

# **Configurations**

#### **Catwalker OUTDOOR**



All our solid wood tables are made to measure and can be manufactured in (all) custom sizes.

All our solid wood tables are made to measure and can be manufactured in (all) custom sizes.

All our solid wood tables are made to measure and can be manufactured in (all) custom sizes.

# **Configurations**

**Catwalker BAR** 





**Catwalker BAR ENDLESS** 





**Catwalker BAR ENDLESS** 





# **Configurations**

Catwalker DESK





**Catwalker HIGH DESK** 





**Catwalker OUTDOOR** 





All our solid wood tables are made to measure and can be manufactured in (all) custom sizes.

## **Example dimensions**

#### **Catwalker TABLE**

```
Length: 140cm x Width: 80 - 120cm x Height: 74/76cm
                                                             (table top consists of 1 part)
Length: 160cm x Width: 80 - 120cm x Height: 74/76cm
                                                             (table top consists of 1 part)
Length: 180cm x Width: 80 - 120cm x Height: 74/ 76cm
                                                             (table top consists of 1 part)
                                                             (table top consists of 1 part)
Length: 200cm x Width: 80 - 120cm x Height: 74/ 76cm
Length: 220cm x Width: 80 - 120cm x Hei