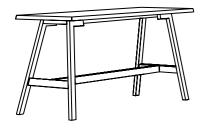

#### **Catwalker TABLE**

#### **Catwalker TABLE**

```
Length: 140cm x Width: 80 - 120cm x Height: 74/76cm
                                                             (table top consists of 1 part)
Length: 160cm x Width: 80 - 120cm x Height: 74/76cm
                                                             (table top consists of 1 part)
Length: 180cm x Width: 80 - 120cm x Height: 74/ 76cm
                                                             (table top consists of 1 part)
                                                             (table top consists of 1 part)
Length: 200cm x Width: 80 - 120cm x Height: 74/ 76cm
Length: 220cm x Width: 80 - 120cm x Height: 74/76cm
                                                             (table top consists of 1 part)
Length: 240cm x Width: 80 - 120cm x Height: 74/76cm
                                                             (table top consists of 1 part)
Length: 260cm x Width: 80 - 120cm x Height: 74/ 76cm
                                                             (table top consists of 1 part)
Length: 280cm x Width: 80 - 120cm x Height: 74/ 76cm
                                                             (table top consists of 1 part)
                                                             (table top consists of 1 part)
Length: 300cm x Width: 80 - 120cm x Height: 74/ 76cm
Length: 300cm x Width: 80 - 120cm x Height: 74/ 76cm
                                                             (table top consists of 1 part)
Length: 320cm x Width: 80 - 120cm x Height: 74/ 76cm
                                                             (table top consists of 1 part)
```