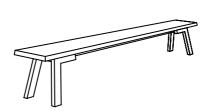

#### **Catwalker BENCH & BENCH ENDLESS**

#### **Catwalker BENCH**

| Length: 120cm x Width: 40cm x Height: 46cm | (seating top consists of 1 part)  |
|--------------------------------------------|-----------------------------------|
| Length: 140cm x Width: 40cm x Height: 46cm | (seating top consists of 1 part)  |
| Length: 160cm x Width: 40cm x Height: 46cm | (seating top consists of 1 part)  |
| Length: 180cm x Width: 40cm x Height: 46cm | (seating top consists of 1 part)  |
| Length: 200cm x Width: 40cm x Height: 46cm | (seating top consists of 1 part)  |
| Length: 210cm x Width: 40cm x Height: 46cm | (seating top consists of 1 part)  |
| Length: 240cm x Width: 40cm x Height: 46cm | (seating top consists of 1 part)  |
| Length: 400cm x Width: 40cm x Height: 46cm | (seating top consists of 2 parts) |