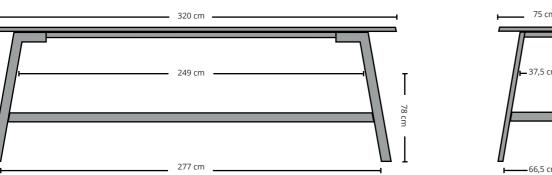

## **Example dimensions**

#### **Catwalker BAR**

```
Length: 140cm x Width: 75 - 100cm x Height: 110/ 105/ 90cm
                                                                     (table top consists of 1 part)
Length: 160cm x Width: 75 - 100cm x Height: 110/ 105/ 90cm
                                                                     (table top consists of 1 part)
Length: 180cm x Width: 75 - 100cm x Height: 110/ 105/ 90cm
                                                                     (table top consists of 1 part)
                                                                     (table top consists of 1 part)
Length: 200cm x Width: 75 - 100cm x Height: 110/ 105/ 90cm
Length: 220cm x Width: 75 - 100cm x Height: 110/ 105/ 90cm
                                                                     (table top consists of 1 part)
Length: 240cm x Width: 75 - 100cm x Height: 110/ 105/ 90cm
                                                                     (table top consists of 1 part)
Length: 260cm x Width: 75 - 100cm x Height: 110/ 105/ 90cm
                                                                     (table top consists of 1 part)
Length: 280cm x Width: 75 - 100cm x Height: 110/ 105/ 90cm
                                                                     (table top consists of 1 part)
Length: 300cm x Width: 75 - 100cm x Height: 110/ 105/ 90cm
                                                                     (table top consists of 1 part)
Length: 300cm x Width: 75 - 100cm x Height: 110/ 105/ 90cm
                                                                     (table top consists of 1 part)
Length: 320cm x Width: 75 - 100cm x Height: 110/ 105/ 90cm
                                                                     (table top consists of 1 part)
```

Length: (on request) cm x Width: (on request) cm x Height: (on request) cm