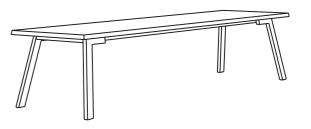

#### **Catwalker TABLE ENDLESS**

#### **Catwalker TABLE ENDLESS**

All our solid wood tables are made to measure and can be manufactured in (all) custom sizes.

Spell I CATWALKER SERIES

#### **Catwalker TABLE ENDLESS**

| Length: 320cm x Width: 80-140cm x Height: 74/ 76cm Length: 340cm x Width: 80-140cm x Height: 74/ 76cm Length: 360cm x Width: 80-140cm x Height: 74/ 76cm Length: 380cm x Width: 80-140cm x Height: 74/ 76cm Length: 400cm x Width: 80-140cm x Height: 74/ 76cm Length: 420cm x Width: 80-140cm x Height: 74/ 76cm Length: 450cm x Width: 80-140cm x Height: 74/ 76cm Length: 480cm x Width: 80-140cm x Height: 74/ 76cm Length: 500cm x Width: 80-140cm x Height: 74/ 76cm Length: 520cm x Width: 80-140cm x Height: 74/ 76cm Length: 540cm x Width: 80-140cm x Height: 74/ 76cm Length: 560cm x Width: 80-140cm x Height: 74/ 76cm Length: 600cm x Width: 80-140cm x Height: 74/ 76cm | (table top consists of 2 parts) |
|----------------------------------------------------------------------------------------------------------------------------------------------------------------------------------------------------------------------------------------------------------------------------------------------------------------------------------------------------------------------------------------------------------------------------------------------------------------------------------------------------------------------------------------------------------------------------------------------------------------------------------------------------------------------------------------|-------------------------------------------------------------------------------------------------------------------------------------------------------------------------------------------------------------------------------------------------------------------------------------------------------------------------------------------------------------------------------------------------------------------------------------------------------------------------------------------------|
|                                                                                                                                                                                                                                                                                                                                                                                                                                                                                                                                                                                                                                                                                        |                                                                                                                                                                                                                                                                                                                                                                                                                                                                                                 |
|                                                                                                                                                                                                                                                                                                                                                                                                                                                                                                                                                                                                                                                                                        |                                                                                                                                                                                                                                                                                                                                                                                                                                                                                                 |