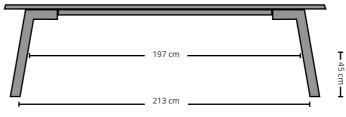

#### **Catwalker TABLE**

```
Length: 140cm x Width: 80 - 120cm x Height: 74/76cm
                                                             (table top consists of 1 part)
Length: 160cm x Width: 80 - 120cm x Height: 74/76cm
                                                             (table top consists of 1 part)
Length: 180cm x Width: 80 - 120cm x Height: 74/ 76cm
                                                             (table top consists of 1 part)
                                                             (table top consists of 1 part)
Length: 200cm x Width: 80 - 120cm x Height: 74/ 76cm
Length: 220cm x Width: 80 - 120cm x Height: 74/76cm
                                                             (table top consists of 1 part)
Length: 240cm x Width: 80 - 120cm x Height: 74/76cm
                                                             (table top consists of 1 part)
Length: 260cm x Width: 80 - 120cm x Height: 74/ 76cm
                                                             (table top consists of 1 part)
Length: 280cm x Width: 80 - 120cm x Height: 74/ 76cm
                                                             (table top consists of 1 part)
                                                             (table top consists of 1 part)
Length: 300cm x Width: 80 - 120cm x Height: 74/ 76cm
Length: 300cm x Width: 80 - 120cm x Height: 74/ 76cm
                                                             (table top consists of 1 part)
Length: 320cm x Width: 80 - 120cm x Height: 74/ 76cm
                                                             (table top consists of 1 part)
```