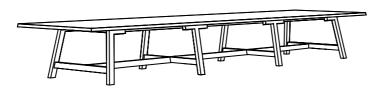

#### **Catwalker BENCH & BENCH ENDLESS**

#### **Catwalker BENCH**

| Length: 120cm x Width: 40cm x Height: 46cm | (seating top consists of 1 part)  |
|--------------------------------------------|-----------------------------------|
| Length: 140cm x Width: 40cm x Height: 46cm | (seating top consists of 1 part)  |
| Length: 160cm x Width: 40cm x Height: 46cm | (seating top consists of 1 part)  |
| Length: 180cm x Width: 40cm x Height: 46cm | (seating top consists of 1 part)  |
| Length: 200cm x Width: 40cm x Height: 46cm | (seating top consists of 1 part)  |
| Length: 210cm x Width: 40cm x Height: 46cm | (seating top consists of 1 part)  |
| Length: 240cm x Width: 40cm x Height: 46cm | (seating top consists of 1 part)  |
| Length: 400cm x Width: 40cm x Height: 46cm | (seating top consists of 2 parts) |