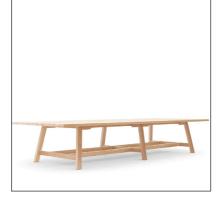

0 cm

300 cm

260 cm









75 cm \_\_\_\_













Example dimensions with corresponding gaps.

All our solid wood tables are made to measure and can be manufactured in (all) custom sizes.

Example dimensions with corresponding gaps.

All our solid wood tables are made to measure and can be manufactured in (all) custom sizes. Catwalker TABLE + BENCH

### Example size (L) 210



For tailored Bench (Length) sizes that need to slide under your tailored table (length) size, please follow: Table length - 50cm

e.g CW Table (L) 210 cm, fitting CW Bench (L) 160 cm.

Example dimensions with corresponding gaps.

All our solid wood tables are made to measure and can be manufactured in (all) custom sizes.

# **Cable management & electrification options**

























































































## SU<u>PPO</u>RT

We are here to help. If you have any questions, please don't hesitate to contact us.

### E-MAIL

info@spell-furniture.com

#### **PHONE**

+31 (0) 344 842765