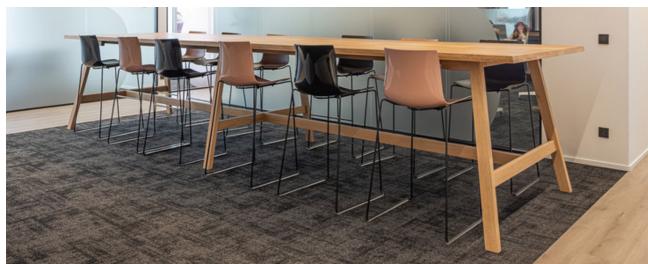

# **Configurations**

**Catwalker BAR** 

**Catwalker BAR ENDLESS** 

**Catwalker BAR ENDLESS** 

#### **Catwalker BAR**

```
Length: 140cm x Width: 75 - 100cm x Height: 110/ 105/ 90cm
                                                                     (table top consists of 1 part)
Length: 160cm x Width: 75 - 100cm x Height: 110/ 105/ 90cm
                                                                     (table top consists of 1 part)
Length: 180cm x Width: 75 - 100cm x Height: 110/ 105/ 90cm
                                                                     (table top consists of 1 part)
                                                                     (table top consists of 1 part)
Length: 200cm x Width: 75 - 100cm x Height: 110/ 105/ 90cm
Length: 220cm x Width: 75 - 100cm x Height: 110/ 105/ 90cm
                                                                     (table top consists of 1 part)
Length: 240cm x Width: 75 - 100cm x Height: 110/ 105/ 90cm
                                                                     (table top consists of 1 part)
Length: 260cm x Width: 75 - 100cm x Height: 110/ 105/ 90cm
                                                                     (table top consists of 1 part)
Length: 280cm x Width: 75 - 100cm x Height: 110/ 105/ 90cm
                                                                     (table top consists of 1 part)
Length: 300cm x Width: 75 - 100cm x Height: 110/ 105/ 90cm
                                                                     (table top consists of 1 part)
Length: 300cm x Width: 75 - 100cm x Height: 110/ 105/ 90cm
                                                                     (table top consists of 1 part)
Length: 320cm x Width: 75 - 100cm x Height: 110/ 105/ 90cm
                                                                     (table top consists of 1 part)
```

#### **Catwalker BAR ENDLESS**

```
Length: 340cm x Width: 75 - 100cm x Height: 110/ 105/ 90cm
                                                                     (table top consists of 2 parts)
Length: 380cm x Width: 75 - 100cm x Height: 110/ 105/ 90cm
                                                                     (table top consists of 2 parts)
Length: 400cm x Width: 75 - 100cm x Height: 110/ 105/ 90cm
                                                                     (table top consists of 2 parts)
Length: 420cm x Width: 75 - 100cm x Height: 110/ 105/ 90cm
                                                                     (table top consists of 2 parts)
Length: 440cm x Width: 75 - 100cm x Height: 110/ 105/ 90cm
                                                                     (table top consists of 2 parts)
Length: 480cm x Width: 75 - 100cm x Height: 110/ 105/ 90cm
                                                                     (table top consists of 2 parts)
Length: 500cm x Width: 75 - 100cm x Height: 110/ 105/ 90cm
                                                                     (table top consists of 2 parts)
Length: 520cm x Width: 75 - 100cm x Height: 110/ 105/ 90cm
                                                                     (table top consists of 2 parts)
Length: 540cm x Width: 75 - 100cm x Height: 110/ 105/ 90cm
                                                                     (table top consists of 2 parts)
Length: 580cm x Width: 75 - 100cm x Height: 110/ 105/ 90cm
                                                                     (table top consists of 2 parts)
Length: 600cm x Width: 75 - 100cm x Height: 110/ 105/ 90cm
                                                                     (table top consists of 2 parts)
```