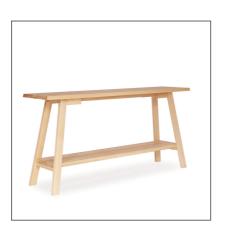

#### **Catwalker BENCH & BENCH ENDLESS**

#### **Catwalker BENCH**

| Length: 120cm x Width: 40cm x Height: 46cm | (seating top consists of 1 part)  |
|--------------------------------------------|-----------------------------------|
| Length: 140cm x Width: 40cm x Height: 46cm | (seating top consists of 1 part)  |
| Length: 160cm x Width: 40cm x Height: 46cm | (seating top consists of 1 part)  |
| Length: 180cm x Width: 40cm x Height: 46cm | (seating top consists of 1 part)  |
| Length: 200cm x Width: 40cm x Height: 46cm | (seating top consists of 1 part)  |
| Length: 210cm x Width: 40cm x Height: 46cm | (seating top consists of 1 part)  |
| Length: 240cm x Width: 40cm x Height: 46cm | (seating top consists of 1 part)  |
| Length: 400cm x Width: 40cm x Height: 46cm | (seating top consists of 2 parts) |