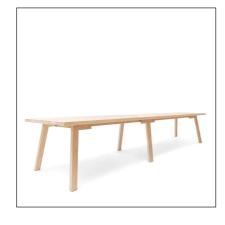

#### **Catwalker TABLE**

#### **Catwalker TABLE**

```
Length: 140cm x Width: 80 - 120cm x Height: 74/76cm
                                                             (table top consists of 1 part)
Length: 160cm x Width: 80 - 120cm x Height: 74/76cm
                                                             (table top consists of 1 part)
Length: 180cm x Width: 80 - 120cm x Height: 74/ 76cm
                                                             (table top consists of 1 part)
                                                             (table top consists of 1 part)
Length: 200cm x Width: 80 - 120cm x Height: 74/ 76cm
Length: 220cm x Width: 80 - 120cm x Height: 74/76cm
                                                             (table top consists of 1 part)
Length: 240cm x Width: 80 - 120cm x Height: 74/76cm
                                                             (table top consists of 1 part)
Length: 260cm x Width: 80 - 120cm x Height: 74/ 76cm
                                                             (table top consists of 1 part)
Length: 280cm x Width: 80 - 120cm x Height: 74/ 76cm
                                                             (table top consists of 1 part)
                                                             (table top consists of 1 part)
Length: 300cm x Width: 80 - 120cm x Height: 74/ 76cm
Length: 300cm x Width: 80 - 120cm x Height: 74/ 76cm
                                                             (table top consists of 1 part)
Length: 320cm x Width: 80 - 120cm x Height: 74/ 76cm
                                                             (table top consists of 1 part)
```