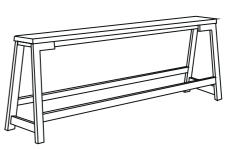

#### **Catwalker BENCH & BENCH ENDLESS**

#### **Catwalker HIGH BENCH**

#### **Catwalker BENCH**

| Length: 120cm x Width: 40cm x Height: 46cm | (seating top consists of 1 part)  |
|--------------------------------------------|-----------------------------------|
| Length: 140cm x Width: 40cm x Height: 46cm | (seating top consists of 1 part)  |
| Length: 160cm x Width: 40cm x Height: 46cm | (seating top consists of 1 part)  |
| Length: 180cm x Width: 40cm x Height: 46cm | (seating top consists of 1 part)  |
| Length: 200cm x Width: 40cm x Height: 46cm | (seating top consists of 1 part)  |
| Length: 210cm x Width: 40cm x Height: 46cm | (seating top consists of 1 part)  |
| Length: 240cm x Width: 40cm x Height: 46cm | (seating top consists of 1 part)  |
| Length: 400cm x Width: 40cm x Height: 46cm | (seating top consists of 2 parts) |