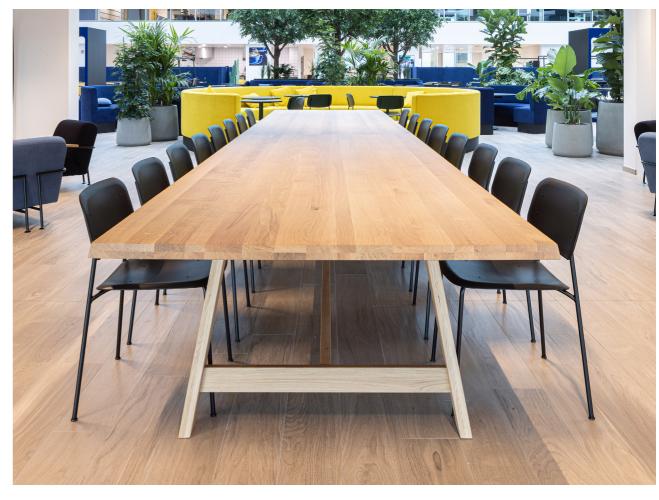

### **Description**

The Catwalker was inspired by the catwalks of the fashion world and crafted in Holland from robust solid oak. Whether the backdrop for eating, partying or working, it's sure to become a dynamic and indispensable player in your space.

The simple, sustainable lines of the Catwalker Series are designed to form a perfect foundation in a dining area, library or any working place, making them look elegant and timeless.

Available in solid oak, solid walnut or solid ash wood and various stain colours.

#### **Catwalker TABLE**