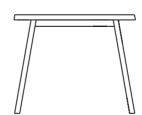

## **Catwalker COWORK ENDLESS**





**Catwalker BAR & BAR ENDLESS** 





**Catwalker BAR & BAR ENDLESS** 



**Catwalker DESK** 





**Catwalker HIGH DESK** 





All our solid wood tables are made to measure and can be manufactured in (all) custom sizes.

# **Configurations**

#### **Catwalker OUTDOOR**



All our solid wood tables are made to measure and can be manufactured in (all) custom sizes.

All our solid wood tables are made to measure and can be manufactured in (all) custom sizes.

All our solid wood tables are made to measure and can be manufactured in (all) custom sizes.

# **Configurations**

**Catwalker BAR** 





**Catwalker BAR ENDLESS** 





**Catwalker BAR ENDLESS** 





# **Configurations**

Catwalker DESK





**Catwalker HIGH DESK** 





**Catwalker OUTDOOR** 





All our solid wood tables are made to measure and can be manufactured in (all) custom sizes.

## **Example dimensions**

#### **Catwalker TABLE**

```
Length: 140cm x Width: 80 - 120cm x Height: 74/76cm
                                                             (table top consists of 1 part)
Length: 160cm x Width: 80 - 120cm x Height: 74/76cm
                                                             (table top consists of 1 part)
Length: 180cm x Width: 80 - 120cm x Height: 74/ 76cm
                                                             (table top consists of 1 part)
                                                             (table top consists of 1 part)
Length: 200cm x Width: 80 - 120cm x Height: 74/ 76cm
Length: 220cm x Width: 80 - 120cm x Height: 74/76cm