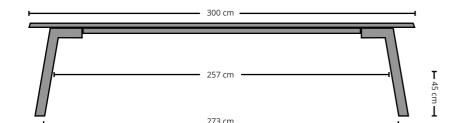

## **Example dimensions**

#### **Catwalker TABLE**

```
Length: 140cm x Width: 80 - 120cm x Height: 74/76cm
                                                             (table top consists of 1 part)
Length: 160cm x Width: 80 - 120cm x Height: 74/76cm
                                                             (table top consists of 1 part)
Length: 180cm x Width: 80 - 120cm x Height: 74/ 76cm
                                                             (table top consists of 1 part)
                                                             (table top consists of 1 part)
Length: 200cm x Width: 80 - 120cm x Height: 74/ 76cm
Length: 220cm x Width: 80 - 120cm x Height: 74/76cm
                                                             (table top consists of 1 part)
Length: 240cm x Width: 80 - 120cm x Height: 74/76cm
                                                             (table top consists of 1 part)
Length: 260cm x Width: 80 - 120cm x Height: 74/ 76cm
                                                             (table top consists of 1 part)
Length: 280cm x Width: 80 - 120cm x Height: 74/ 76cm
                                                             (table top consists of 1 part)
                                                             (table top consists of 1 part)
Length: 300cm x Width: 80 - 120cm x Height: 74/ 76cm
Length: 300cm x Width: 80 - 120cm x Height: 74/ 76cm
                                                             (table top consists of 1 part)
Length: 320cm x Width: 80 - 120cm x Height: 74/ 76cm
                                                             (table top consists of 1 part)
```

Length: (on request) cm x Width: (on request) cm x Height: (on request) cm