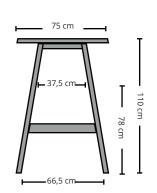

#### **Catwalker BAR**

```
Length: 140cm x Width: 75 - 100cm x Height: 110/ 105/ 90cm
                                                                     (table top consists of 1 part)
Length: 160cm x Width: 75 - 100cm x Height: 110/ 105/ 90cm
                                                                     (table top consists of 1 part)
Length: 180cm x Width: 75 - 100cm x Height: 110/ 105/ 90cm
                                                                     (table top consists of 1 part)
                                                                     (table top consists of 1 part)
Length: 200cm x Width: 75 - 100cm x Height: 110/ 105/ 90cm
Length: 220cm x Width: 75 - 100cm x Height: 110/ 105/ 90cm
                                                                     (table top consists of 1 part)
Length: 240cm x Width: 75 - 100cm x Height: 110/ 105/ 90cm
                                                                     (table top consists of 1 part)
Length: 260cm x Width: 75 - 100cm x Height: 110/ 105/ 90cm
                                                                     (table top consists of 1 part)
Length: 280cm x Width: 75 - 100cm x Height: 110/ 105/ 90cm
                                                                     (table top consists of 1 part)
Length: 300cm x Width: 75 - 100cm x Height: 110/ 105/ 90cm
                                                                     (table top consists of 1 part)
Length: 300cm x Width: 75 - 100cm x Height: 110/ 105/ 90cm
                                                                     (table top consists of 1 part)
Length: 320cm x Width: 75 - 100cm x Height: 110/ 105/ 90cm
                                                                     (table top consists of 1 part)
```

Length: (on request) cm x Width: (on request) cm x Height: (on request) cm