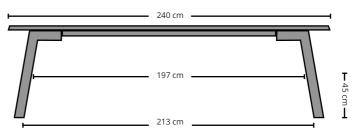

#### **Catwalker TABLE**

```
Length: 140cm x Width: 80 - 120cm x Height: 74/76cm
                                                             (table top consists of 1 part)
Length: 160cm x Width: 80 - 120cm x Height: 74/76cm
                                                             (table top consists of 1 part)
Length: 180cm x Width: 80 - 120cm x Height: 74/ 76cm
                                                             (table top consists of 1 part)
                                                             (table top consists of 1 part)
Length: 200cm x Width: 80 - 120cm x Height: 74/ 76cm
Length: 220cm x Width: 80 - 120cm x Height: 74/76cm
                                                             (table top consists of 1 part)
Length: 240cm x Width: 80 - 120cm x Height: 74/76cm
                                                             (table top consists of 1 part)
Length: 260cm x Width: 80 - 120cm x Height: 74/ 76cm
                                                             (table top consists of 1 part)
Length: 280cm x Width: 80 - 120cm x Height: 74/ 76cm
                                                             (table top consists of 1 part)
                                                             (table top consists of 1 part)
Length: 300cm x Width: 80 - 120cm x Height: 74/ 76cm
Length: 300cm x Width: 80 - 120cm x Height: 74/ 76cm
                                                             (table top consists of 1 part)
Length: 320cm x Width: 80 - 120cm x Height: 74/ 76cm
                                                             (table top consists of 1 part)
```