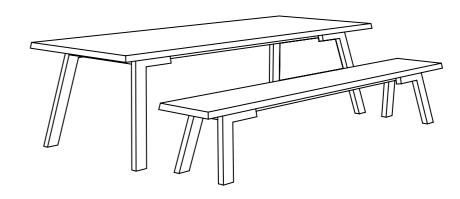

#### **Catwalker TABLE**

#### **Catwalker BENCH & BENCH ENDLESS**

### Example size (L) 210

For tailored Bench (Length) sizes that need to slide under your tailored table (length) size, please follow: Table length - 50cm

e.g CW Table (L) 210 cm, fitting CW Bench (L) 160 cm.