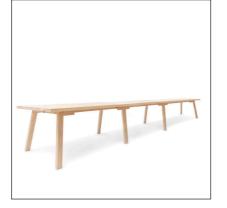

#### **Catwalker TABLE ENDLESS**

#### **Catwalker TABLE ENDLESS**

| Length: 320cm x Width: 80-140cm x Height: 74/ 76cm Length: 340cm x Width: 80-140cm x Height: 74/ 76cm Length: 360cm x Width: 80-140cm x Height: 74/ 76cm Length: 380cm x Width: 80-140cm x Height: 74/ 76cm Length: 400cm x Width: 80-140cm x Height: 74/ 76cm Length: 420cm x Width: 80-140cm x Height: 74/ 76cm Length: 450cm x Width: 80-140cm x Height: 74/ 76cm Length: 480cm x Width: 80-140cm x Height: 74/ 76cm Length: 500cm x Width: 80-140cm x Height: 74/ 76cm Length: 520cm x Width: 80-140cm x Height: 74/ 76cm Length: 540cm x Width: 80-140cm x Height: 74/ 76cm Length: 560cm x Width: 80-140cm x Height: 74/ 76cm Length: 600cm x Width: 80-140cm x Height: 74/ 76cm | (table top consists of 2 parts) |
|----------------------------------------------------------------------------------------------------------------------------------------------------------------------------------------------------------------------------------------------------------------------------------------------------------------------------------------------------------------------------------------------------------------------------------------------------------------------------------------------------------------------------------------------------------------------------------------------------------------------------------------------------------------------------------------|-------------------------------------------------------------------------------------------------------------------------------------------------------------------------------------------------------------------------------------------------------------------------------------------------------------------------------------------------------------------------------------------------------------------------------------------------------------------------------------------------|
|                                                                                                                                                                                                                                                                                                                                                                                                                                                                                                                                                                                                                                                                                        |                                                                                                                                                                                                                                                                                                                                                                                                                                                                                                 |
|                                                                                                                                                                                                                                                                                                                                                                                                                                                                                                                                                                                                                                                                                        |                                                                                                                                                                                                                                                                                                                                                                                                                                                                                                 |