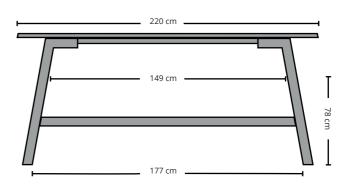

## **Example dimensions**

#### **Catwalker TABLE**

```
Length: 140cm x Width: 80 - 120cm x Height: 74/76cm
                                                             (table top consists of 1 part)
Length: 160cm x Width: 80 - 120cm x Height: 74/76cm
                                                             (table top consists of 1 part)
Length: 180cm x Width: 80 - 120cm x Height: 74/ 76cm
                                                             (table top consists of 1 part)
                                                             (table top consists of 1 part)
Length: 200cm x Width: 80 - 120cm x Height: 74/ 76cm
Length: 220cm x Width: 80 - 120cm x Height: 74/76cm
                                                             (table top consists of 1 part)
Length: 240cm x Width: 80 - 120cm x Height: 74/76cm
                                                             (table top consists of 1 part)
Length: 260cm x Width: 80 - 120cm x Height: 74/ 76cm
                                                             (table top consists of 1 part)
Length: 280cm x Width: 80 - 120cm x Height: 74/ 76cm
                                                             (table top consists of 1 part)
                                                             (table top consists of 1 part)
Length: 300cm x Width: 80 - 120cm x Height: 74/ 76cm
Length: 300cm x Width: 80 - 120cm x Height: 74/ 76cm
                                                             (table top consists of 1 part)
Length: 320cm x Width: 80 - 120cm x Height: 74/ 76cm
                                                             (table top consists of 1 part)
```