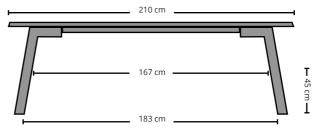

### Example size (L) 210

For tailored Bench (Length) sizes that need to slide under your tailored table (length) size, please follow: Table length - 50cm

e.g CW Table (L) 210 cm, fitting CW Bench (L) 160 cm.