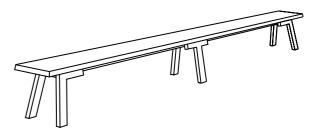

#### **Catwalker BENCH & BENCH ENDLESS**

#### **Catwalker BENCH**

| Length: 120cm x Width: 40cm x Height: 46cm | (seating top consists of 1 part)  |
|--------------------------------------------|-----------------------------------|
| Length: 140cm x Width: 40cm x Height: 46cm | (seating top consists of 1 part)  |
| Length: 160cm x Width: 40cm x Height: 46cm | (seating top consists of 1 part)  |
| Length: 180cm x Width: 40cm x Height: 46cm | (seating top consists of 1 part)  |
| Length: 200cm x Width: 40cm x Height: 46cm | (seating top consists of 1 part)  |
| Length: 210cm x Width: 40cm x Height: 46cm | (seating top consists of 1 part)  |
| Length: 240cm x Width: 40cm x Height: 46cm | (seating top consists of 1 part)  |
| Length: 400cm x Width: 40cm x Height: 46cm | (seating top consists of 2 parts) |