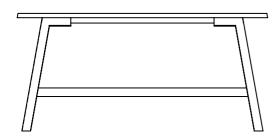

#### **Catwalker TABLE**

#### **Catwalker TABLE**

```
Length: 140cm x Width: 80 - 120cm x Height: 74/76cm
                                                             (table top consists of 1 part)
Length: 160cm x Width: 80 - 120cm x Height: 74/76cm
                                                             (table top consists of 1 part)
Length: 180cm x Width: 80 - 120cm x Height: 74/ 76cm
                                                             (table top consists of 1 part)
                                                             (table top consists of 1 part)
Length: 200cm x Width: 80 - 120cm x Height: 74/ 76cm
Length: 220cm x Width: 80 - 120cm x Height: 74/76cm
                                                             (table top consists of 1 part)
Length: 240cm x Width: 80 - 120cm x Height: 74/76cm
                                                             (table top consists of 1 part)
Length: 260cm x Width: 80 - 120cm x Height: 74/ 76cm
                                                             (table top consists of 1 part)
Length: 280cm x Width: 80 - 120cm x Height: 74/ 76cm
                                                             (table top consists of 1 part)
                                                             (table top consists of 1 part)
Length: 300cm x Width: 80 - 120cm x Height: 74/ 76cm
Length: 300cm x Width: 80 - 120cm x Height: 74/ 76cm
                                                             (table top consists of 1 part)
Length: 320cm x Width: 80 - 120cm x Height: 74/ 76cm
                                                             (table top consists of 1 part)
```