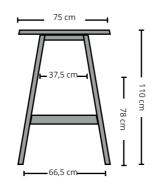

## **Example dimensions**

#### **Catwalker BAR**

```
Length: 140cm x Width: 75 - 100cm x Height: 110/ 105/ 90cm
                                                                     (table top consists of 1 part)
Length: 160cm x Width: 75 - 100cm x Height: 110/ 105/ 90cm
                                                                     (table top consists of 1 part)
Length: 180cm x Width: 75 - 100cm x Height: 110/ 105/ 90cm
                                                                     (table top consists of 1 part)
                                                                     (table top consists of 1 part)
Length: 200cm x Width: 75 - 100cm x Height: 110/ 105/ 90cm
Length: 220cm x Width: 75 - 100cm x Height: 110/ 105/ 90cm
                                                                     (table top consists of 1 part)
Length: 240cm x Width: 75 - 100cm x Height: 110/ 105/ 90cm
                                                                     (table top consists of 1 part)
Length: 260cm x Width: 75 - 100cm x Height: 110/ 105/ 90cm
                                                                     (table top consists of 1 part)
Length: 280cm x Width: 75 - 100cm x Height: 110/ 105/ 90cm
                                                                     (table top consists of 1 part)
Length: 300cm x Width: 75 - 100cm x Height: 110/ 105/ 90cm
                                                                     (table top consists of 1 part)
Length: 300cm x Width: 75 - 100cm x Height: 110/ 105/ 90cm
                                                                     (table top consists of 1 part)
Length: 320cm x Width: 75 - 100cm x Height: 110/ 105/ 90cm
                                                                     (table top consists of 1 part)
```

Length: (on request) cm x Width: (on request) cm x Height: (on request) cm