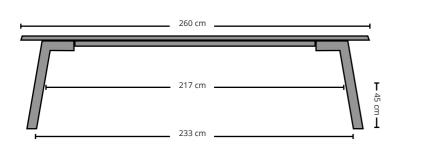

#### **Catwalker BENCH**

| Length: 120cm x Width: 40cm x Height: 46cm | (seating top consists of 1 part)  |
|--------------------------------------------|-----------------------------------|
| Length: 140cm x Width: 40cm x Height: 46cm | (seating top consists of 1 part)  |
| Length: 160cm x Width: 40cm x Height: 46cm | (seating top consists of 1 part)  |
| Length: 180cm x Width: 40cm x Height: 46cm | (seating top consists of 1 part)  |
| Length: 200cm x Width: 40cm x Height: 46cm | (seating top consists of 1 part)  |
| Length: 210cm x Width: 40cm x Height: 46cm | (seating top consists of 1 part)  |
| Length: 240cm x Width: 40cm x Height: 46cm | (seating top consists of 1 part)  |
| Length: 400cm x Width: 40cm x Height: 46cm | (seating top consists of 2 parts) |

Length: (on request) cm x Width: (on request) cm x Height: (on request) cm

All our solid wood tables are made to measure and can be manufactured in (all) custom sizes.

Spell | CATWALKER SERIES

320 cm

300 cm