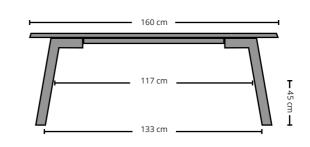

| Length: 160cm x Width: 40cm x Height: 46cm | (seating top consists of 1 part)  |
| Length: 180cm x Width: 40cm x Height: 46cm | (seating top consists of 1 part)  |
| Length: 200cm x Width: 40cm x Height: 46cm | (seating top consists of 1 part)  |
| Length: 210cm x Width: 40cm x Height: 46cm | (seating top consists of 1 part)  |
| Length: 240cm x Width: 40cm x Height: 46cm | (seating top consists of 1 part)  |
| Length: 400cm x Width: 40cm x Height: 46cm | (seating top consists of 2 parts) |

Length: (on request) cm x Width: (on request) cm x Height: (on request) cm

All our solid wood tables are made to measure and can be manufactured in (all) custom sizes.

Spell | CATWALKER SERIES

320 cm

300 cm

280 cm

## **How many seats**

#### **Catwalker TABLE**

240 cm

240 cm

160 cm



















Example dimensions with corresponding gaps.

All our solid wood tables are made to measure and can be manufactured in (all) custom sizes.

Example dimensions with corresponding gaps.

All our solid wood tables are made to measure and can be manufactured in (all) custom sizes.

## **How many seats**

**Catwalker BAR** 

240 cm

220 cm

160 cm

**Catwalker BAR** 

320 cm

300 cm

260 cm









75 cm \_\_\_\_













Example dimensions with corresponding gaps.

All our solid wood tables are made to measure and can be manufactured in (all) custom sizes.

Example dimensions with corresponding gaps.

All our solid wood tables are made to measure and can be manufactured in (all) custom sizes. Catwalker TABLE + BENCH

### Example size (L) 210



For tailored Bench (Length) sizes t