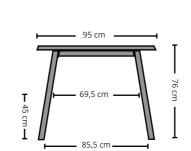

Length: 160cm x Width: 40cm x Height: 46cm | (seating top consists of 1 part)  |
| Length: 180cm x Width: 40cm x Height: 46cm | (seating top consists of 1 part)  |
| Length: 200cm x Width: 40cm x Height: 46cm | (seating top consists of 1 part)  |
| Length: 210cm x Width: 40cm x Height: 46cm | (seating top consists of 1 part)  |
| Length: 240cm x Width: 40cm x Height: 46cm | (seating top consists of 1 part)  |
| Length: 400cm x Width: 40cm x Height: 46cm | (seating top consists of 2 parts) |

Length: (on request) cm x Width: (on request) cm x Height: (on request) cm

All our solid wood tables are made to measure and can be manufactured in (all) custom sizes.

Spell | CATWALKER SERIES

320 cm

300 cm

280 cm

## **How many seats**

#### **Catwalker TABLE**

240 cm

240 cm

160 cm



















Example dimensions with corresponding gaps.

All our solid wood tables are made to measure and can be manufactured in (all) custom sizes.

Example dimensions with corresponding gaps.

All our solid wood tables are made to measure and can be manufactured in (all) custom sizes.

## **How many seats**

**Catwalker BAR** 

240 cm

220 cm

160 cm

**Catwalker BAR** 

320 cm

300 cm

260 cm









75 cm \_\_\_\_













Example dimensions with corresponding gaps.

All our solid wood tables are made to measure and can be manufactured in (all) custom sizes.

Example dimensions with corresponding gaps.

All our solid wood tables are made to measure and can be manufactured in (all) custom sizes. Catwalker TABLE + BENCH

### Example size (L) 210



For tailored Bench (Length) sizes tha