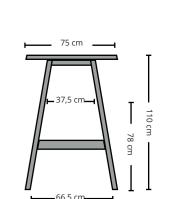

## **Example dimensions**

#### **Catwalker BAR**

```
Length: 140cm x Width: 75 - 100cm x Height: 110/ 105/ 90cm
                                                                     (table top consists of 1 part)
Length: 160cm x Width: 75 - 100cm x Height: 110/ 105/ 90cm
                                                                     (table top consists of 1 part)
Length: 180cm x Width: 75 - 100cm x Height: 110/ 105/ 90cm
                                                                     (table top consists of 1 part)
                                                                     (table top consists of 1 part)
Length: 200cm x Width: 75 - 100cm x Height: 110/ 105/ 90cm
Length: 220cm x Width: 75 - 100cm x Height: 110/ 105/ 90cm
                                                                     (table top consists of 1 part)
Length: 240cm x Width: 75 - 100cm x Height: 110/ 105/ 90cm
                                                                     (table top consists of 1 part)
Length: 260cm x Width: 75 - 100cm x Height: 110/ 105/ 90cm
                                                                     (table top consists of 1 part)
Length: 280cm x Width: 75 - 100cm x Height: 110/ 105/ 90cm
                                                                     (table top consists of 1 part)
Length: 300cm x Width: 75 - 100cm x Height: 110/ 105/ 90cm
                                                                     (table top consists of 1 part)
Length: 300cm x Width: 75 - 100cm x Height: 110/ 105/ 90cm
                                                                     (table top consists of 1 part)
Length: 320cm x Width: 75 - 100cm x Height: 110/ 105/ 90cm
                                                                     (table top consists of 1 part)
```