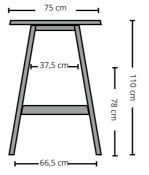

#### **Catwalker BAR**

```
Length: 140cm x Width: 75 - 100cm x Height: 110/ 105/ 90cm
                                                                     (table top consists of 1 part)
Length: 160cm x Width: 75 - 100cm x Height: 110/ 105/ 90cm
                                                                     (table top consists of 1 part)
Length: 180cm x Width: 75 - 100cm x Height: 110/ 105/ 90cm
                                                                     (table top consists of 1 part)
                                                                     (table top consists of 1 part)
Length: 200cm x Width: 75 - 100cm x Height: 110/ 105/ 90cm
Length: 220cm x Width: 75 - 100cm x Height: 110/ 105/ 90cm
                                                                     (table top consists of 1 part)
Length: 240cm x Width: 75 - 100cm x Height: 110/ 105/ 90cm
                                                                     (table top consists of 1 part)
Length: 260cm x Width: 75 - 100cm x Height: 110/ 105/ 90cm
                                                                     (table top consists of 1 part)
Length: 280cm x Width: 75 - 100cm x Height: 110/ 105/ 90cm
                                                                     (table top consists of 1 part)
Length: 300cm x Width: 75 - 100cm x Height: 110/ 105/ 90cm
                                                                     (table top consists of 1 part)
Length: 300cm x Width: 75 - 100cm x Height: 110/ 105/ 90cm
                                                                     (table top consists of 1 part)
Length: 320cm x Width: 75 - 100cm x Height: 110/ 105/ 90cm
                                                                     (table top consists of 1 part)
```

Length: (on request) cm x Width: (on request) cm x Height: (on request) cm