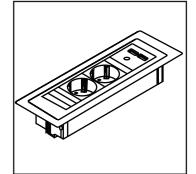

alker BAR** 

320 cm

300 cm

260 cm









75 cm \_\_\_\_













Example dimensions with corresponding gaps.

All our solid wood tables are made to measure and can be manufactured in (all) custom sizes.

Example dimensions with corresponding gaps.

All our solid wood tables are made to measure and can be manufactured in (all) custom sizes. Catwalker TABLE + BENCH

### Example size (L) 210



For tailored Bench (Length) sizes that need to slide under your tailored table (length) size, please follow: Table length - 50cm

e.g CW Table (L) 210 cm, fitting CW Bench (L) 160 cm.

Example dimensions with corresponding gaps.

All our solid wood tables are made to measure and can be manufactured in (all) custom sizes.

# **Cable management & electrification options**

























































































## SU<u>PPO</u>RT

We are here to help. If you have any questions, please don't hesitate to contact us.

### E-MAIL

info@spell-furniture.com

#### **PHONE**

+31 (0) 344 842765