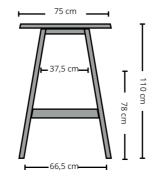

## **Example dimensions**

#### **Catwalker BAR ENDLESS**

```
Length: 340cm x Width: 75 - 100cm x Height: 110/ 105/ 90cm
                                                                     (table top consists of 2 parts)
Length: 380cm x Width: 75 - 100cm x Height: 110/ 105/ 90cm
                                                                     (table top consists of 2 parts)
Length: 400cm x Width: 75 - 100cm x Height: 110/ 105/ 90cm
                                                                     (table top consists of 2 parts)
Length: 420cm x Width: 75 - 100cm x Height: 110/ 105/ 90cm
                                                                     (table top consists of 2 parts)
Length: 440cm x Width: 75 - 100cm x Height: 110/ 105/ 90cm
                                                                     (table top consists of 2 parts)
Length: 480cm x Width: 75 - 100cm x Height: 110/ 105/ 90cm
                                                                     (table top consists of 2 parts)
Length: 500cm x Width: 75 - 100cm x Height: 110/ 105/ 90cm
                                                                     (table top consists of 2 parts)
Length: 520cm x Width: 75 - 100cm x Height: 110/ 105/ 90cm
                                                                     (table top consists of 2 parts)
Length: 540cm x Width: 75 - 100cm x Height: 110/ 105/ 90cm
                                                                     (table top consists of 2 parts)
Length: 580cm x Width: 75 - 100cm x Height: 110/ 105/ 90cm
                                                                     (table top consists of 2 parts)
Length: 600cm x Width: 75 - 100cm x Height: 110/ 105/ 90cm
                                                                     (table top consists of 2 parts)
```