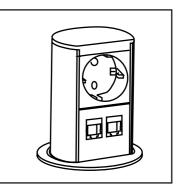

r BAR** 

320 cm

300 cm

260 cm









75 cm \_\_\_\_













Example dimensions with corresponding gaps.

All our solid wood tables are made to measure and can be manufactured in (all) custom sizes.

Example dimensions with corresponding gaps.

All our solid wood tables are made to measure and can be manufactured in (all) custom sizes. Catwalker TABLE + BENCH

### Example size (L) 210



For tailored Bench (Length) sizes that need to slide under your tailored table (length) size, please follow: Table length - 50cm

e.g CW Table (L) 210 cm, fitting CW Bench (L) 160 cm.

Example dimensions with corresponding gaps.

All our solid wood tables are made to measure and can be manufactured in (all) custom sizes.

# **Cable management & electrification options**

























































































## SU<u>PPO</u>RT

We are here to help. If you have any questions, please don't hesitate to contact us.

### E-MAIL

info@spell-furniture.com

#### **PHONE**

+31 (0) 344 842765