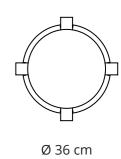

# **Color ring**

Standard in White (ral 9010 FT) or black (Ral 9011 FT)

Other Ral colors also possible on request