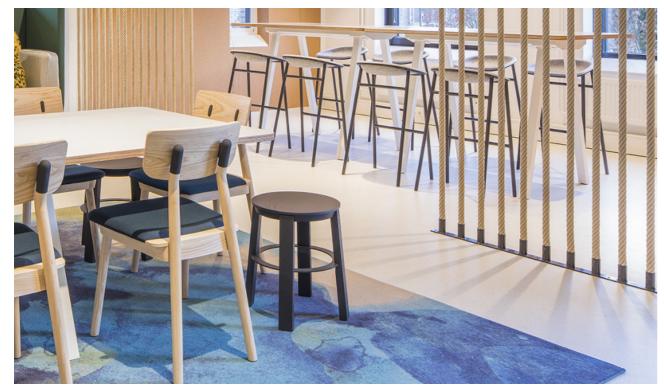

terials**

Solid premium Oak, Walnut or ash wood
Oiled or stained colours and finished in satin matt lacquer

# **Color ring**

Standard in White (ral 9010 FT) or black (Ral 9011 FT)

Other Ral colors also possible on request

### Customizable

View the full color overview on our website or download the material information sheet.

The complete Worker Series offers a broad range of furnishing options for both private and public spaces. The Worker models can be produced in custom heights.



Spell I WORKER SERIES

# Configurations

#### **Worker low**







Worker medium





65

E



#### **Worker High**







All our solid wooden furniture are made to measure and can be manufactured in custom sizes.

Frame in further RAL-colours on request



























# **Case studies**







# SU<u>PPO</u>RT

We are here to help. If you have any questions, please don't hesitate to contact us.

## E-MAIL

info@spell-furniture.com

### **PHONE**

+31 (0) 344 842765