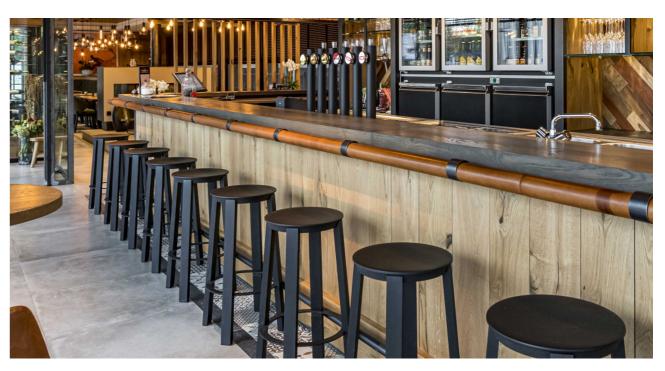

| _ |

### **Materials**

Solid premium Oak, Walnut or ash wood
Oiled or stained colours and finished in satin matt lacquer

# **Color ring**

Standard in White (ral 9010 FT) or black (Ral 9011 FT)

Other Ral colors also possible on request

### Customizable

View the full color overview on our website or download the material information sheet.

The complete Worker Series offers a broad range of furnishing options for both private and public spaces. The Worker models can be produced in custom heights.



Spell I WORKER SERIES

# Configurations

#### **Worker low**







Worker medium





65

E



#### **Worker High**







All our solid wooden furniture are made to measure and can be manufactured in custom sizes.

Frame in further RAL-colours on request



























# **Case studies**







# SU<u>PPO</u>RT

We are here to help. If you have any questions, please don't hesitate to contact us.

## E-MAIL

info@spell-furniture.com

### **PHONE**

+31 (0) 344 842765