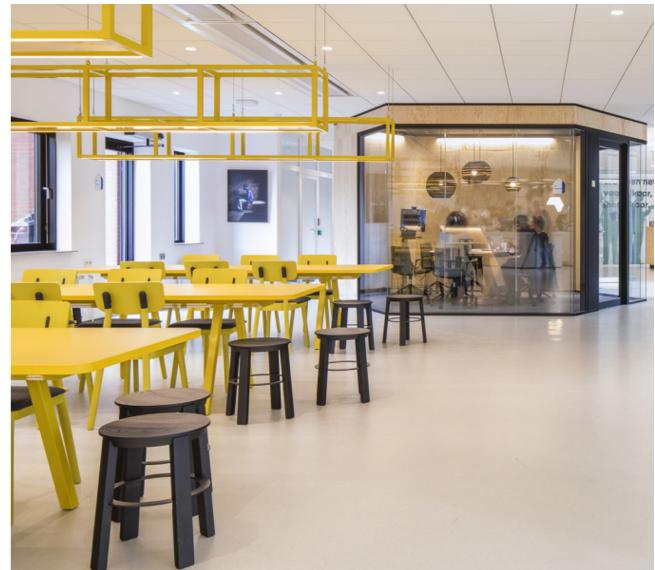

| _ |

### **Materials**

Solid premium Oak, Walnut or ash wood
Oiled or stained colours and finished in satin matt lacquer

# **Color ring**

Standard in White (ral 9010 FT) or black (Ral 9011 FT)

Other Ral colors also possible on request

### Customizable

View the full color overview on our website or download the material information sheet.

The complete Worker Series offers a broad range of furnishing options for both private and public spaces. The Worker models can be produced in custom heights.



Spell I WORKER SERIES

# Configurations

#### **Worker low**







Worker medium





65

E



#### **Worker High**







All our solid wooden furniture are made to measure and can be manufactured in custom sizes.

Frame in further RAL-colours on request



























# **Case studies**







# SU<u>PPO</u>RT

We are here to help. If you have any questions, please don't hesitate to contact us.

## E-MAIL

info@spell-furniture.com

### **PHONE**

+31 (0) 344 842765