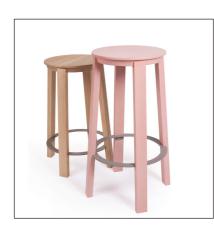

At the same time, the barstool maintains a degree of simplicity and a perfect foundation for daily use. Available in three different heights and a selection of colours.

|            |        | . •    |     |
|------------|--------|--------|-----|
| Cn         | OCITIA | こつもしへし | 2   |
| <b>3</b> U | CLIII  | alivi  | 113 |
| -          |        | catio  |     |

# **Color ring**

Standard in White (ral 9010 FT) or black (Ral 9011 FT)

Other Ral colors also possible on request

### Customizable

View the full color overview on our website or download the material information sheet.

The complete Worker Series offers a broad range of furnishing options for both private and public spaces. The Worker models can be produced in custom heights.