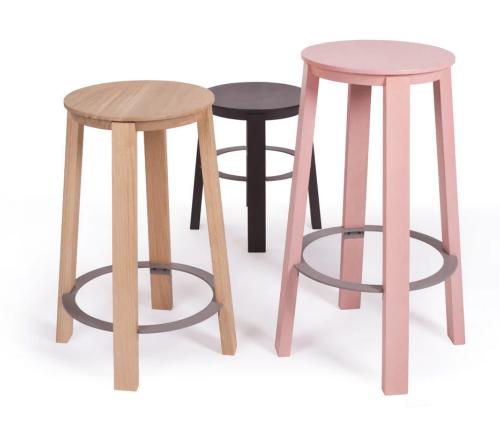

## **Description**

Only nature can provide materials that fully reflect the purity and simplicity of the Worker.

The design of the Worker stool has an innovative integration of seat and leg.

Spell has created a barstool that combines an immaculate sense of craftsmanship with a subtle personality.

At the same time, the barstool maintains a degree of simplicity and a perfect foundation for daily use. Available in three different heights and a selection of colours.

|            |        | . •    |     |
|------------|--------|--------|-----|
| Cn         | OCITIA | こつもしへし | 2   |
| <b>3</b> U | CLIII  | alivi  | 113 |
| -          |        | catio  |     |

### **Materials**

Solid premium Oak, Walnut or ash wood
Oiled or stained colours and finished in satin matt lacquer