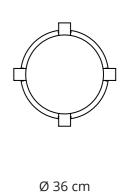

# **Color ring**

Standard in White (ral 9010 FT) or black (Ral 9011 FT)

Other Ral colors also possible on request