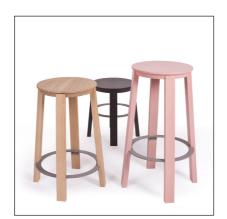

### Customizable

View the full color overview on our website or download the material information sheet.

The complete Worker Series offers a broad range of furnishing options for both private and public spaces. The Worker models can be produced in custom heights.

#### **Worker low**

Worker medium

65

E

#### **Worker High**

All our solid wooden furniture are made to measure and can be manufactured in custom sizes.

Frame in further RAL-colours on request