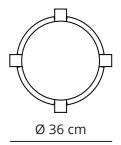

# **Color ring**

Standard in White (ral 9010 FT) or black (Ral 9011 FT)

Other Ral colors also possible on request