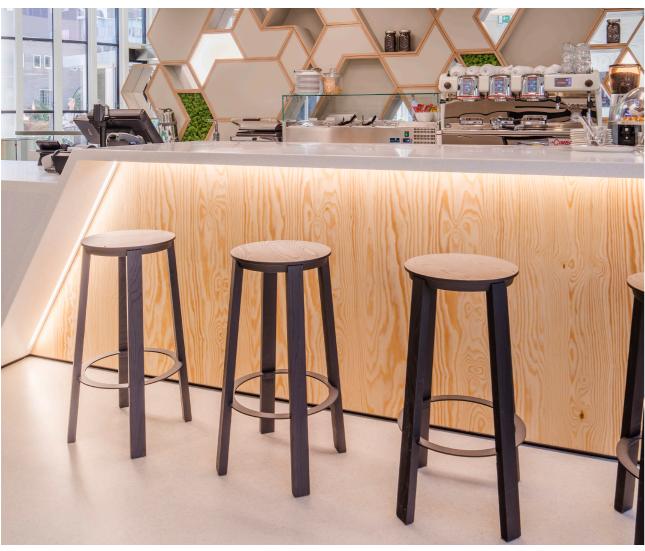

## **Description**

Only nature can provide materials that fully reflect the purity and simplicity of the Worker.

The design of the Worker stool has an innovative integration of seat and leg.

Spell has created a barstool that combines an immaculate sense of craftsmanship with a subtle personality.

At the same time, the barstool maintains a degree of simplicity and a perfect foundation for daily use. Available in three different heights and a selection of colours.

|            |        | . •    |     |
|------------|--------|--------|-----|
| Cn         | OCITIA | こつもしへし | 2   |
| <b>3</b> U | CLIII  | alivi  | 113 |
| -          |        | catio  |     |

| Frame<br>Premium Solid Wood |   |
|-----------------------------|---|
| Ring<br>Steel               |   |
| Including felt gliders      | _ |
| Pre assembled: Yes          | _ |

### **Materials**

Solid premium Oak, Walnut or ash wood
Oiled or stained colours and finished in satin matt lacquer

# **Color ring**

Standard in White (ral 9010 FT) or black (Ral 9011 FT)

Other Ral colors also possible on request