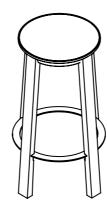

## **Description**

Only nature can provide materials that fully reflect the purity and simplicity of the Worker.

The design of the Worker stool has an innovative integration of seat and leg.

Spell has created a barstool that combines an immaculate sense of craftsmanship with a subtle personality.

At the same time, the barstool maintains a degree of simplicity and a perfect foundation for daily use. Available in three different heights and a selection of colours.

|            |        | . •    |     |
|------------|--------|--------|-----|
| Cn         | OCITIA | こつもしへし | 2   |
| <b>3</b> U | CLIII  | alivi  | 113 |
| -          |        | catio  |     |