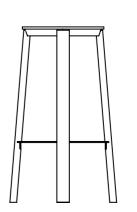

#### **Worker low**

Worker medium

65

E

#### **Worker High**

All our solid wooden furniture are made to measure and can be manufactured in custom sizes.

Frame in further RAL-colours on request