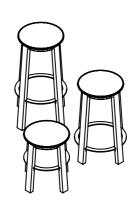

# Configurations

#### **Worker low**

Worker medium

65

E

#### **Worker High**

All our solid wooden furniture are made to measure and can be manufactured in custom sizes.

Frame in further RAL-colours on request