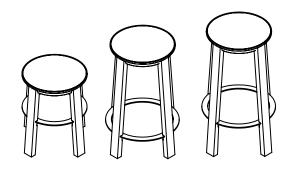

# Configurations

#### **Worker low**

Worker medium

65

E

#### **Worker High**

All our solid wooden furniture are made to measure and can be manufactured in custom sizes.

Frame in further RAL-colours on request