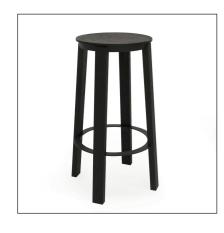

## **Description**

Only nature can provide materials that fully reflect the purity and simplicity of the Worker.

The design of the Worker stool has an innovative integration of seat and leg.

Spell has created a barstool that combines an immaculate sense of craftsmanship with a subtle personality.

At the same time, the barstool maintains a degree of simplicity and a perfect foundation for daily use. Available in three different heights and a selection of colours.

|            |        | . •    |     |
|------------|--------|--------|-----|
| Cn         | OCITIA | こつもしへし | 2   |
| <b>3</b> U | CLIII  | alivi  | 113 |
| -          |        | catio  |     |

| Frame<br>Premium Solid Wood |   |
|-----------------------------|---|
| Ring<br>Steel               |   |
| Including felt gliders      | _ |
| Pre assembled: Yes          | _ |

### **Materials**

Solid premium Oak, Walnut or ash wood
Oiled or stained colours and finished in satin matt lacquer