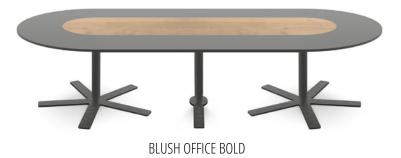

The Blush office is a playful and all-around furniture solution.

Because of their characteristic form and size they can easily be combined and be used for a variety of purposes.

The wooden inlay sits flush with the laminate tabletop. We offer the blush also in solid wood, laminate and laminte with black core surfaces without the inlay.

TRADE & CUSTOM SOLUTIONS

**BLUSH CONFERENCE** 

**BLUSH OFFICE** 