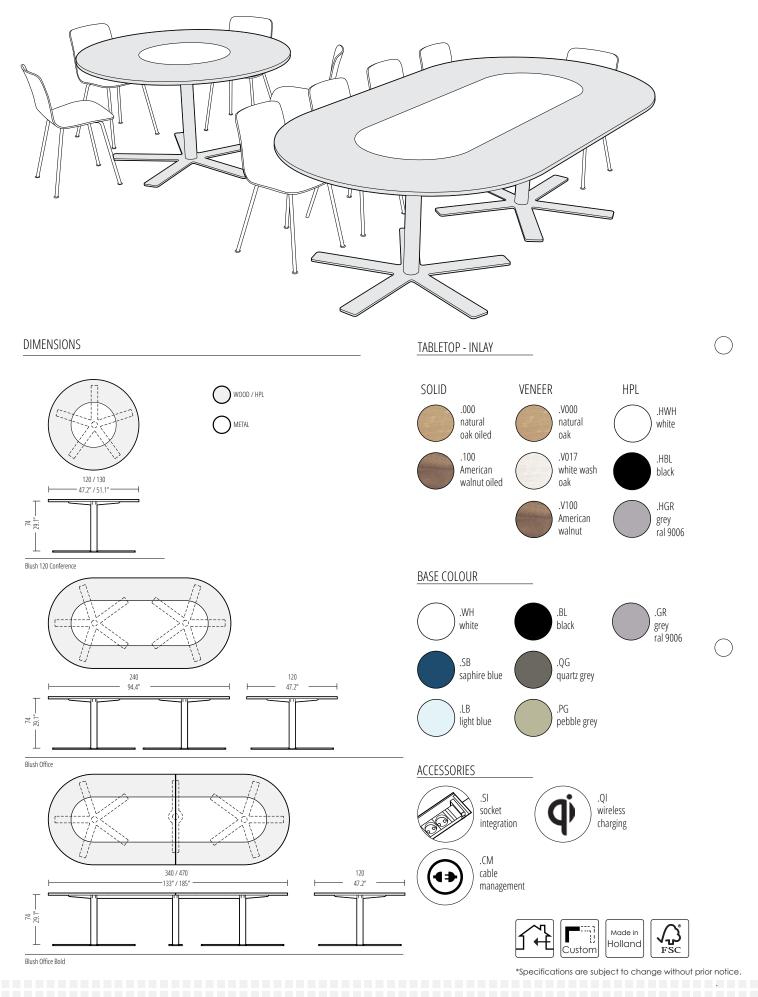

The Blush office is a playful and all-around furniture solution.

Because of their characteristic form and size they can easily be combined and be used for a variety of purposes.

The wooden inlay sits flush with the laminate tabletop. We offer the blush also in solid wood, laminate and laminte with black core surfaces without the inlay.

TRADE & CUSTOM SOLUTIONS

**BLUSH CONFERENCE** 

**BLUSH OFFICE** 