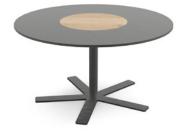

The Blush office is a playful and all-around furniture solution.

Because of their characteristic form and size they can easily be combined and be used for a variety of purposes.

The wooden inlay sits flush with the laminate tabletop. We offer the blush also in solid wood, laminate and laminte with black core surfaces without the inlay.