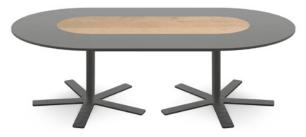

The Blush office is a playful and all-around furniture solution.

Because of their characteristic form and size they can easily be combined and be used for a variety of purposes.

The wooden inlay sits flush with the laminate tabletop. We offer the blush also in solid wood, laminate and laminte with black core surfaces without the inlay.

TRADE & CUSTOM SOLUTIONS

**BLUSH CONFERENCE** 

**BLUSH OFFICE** 