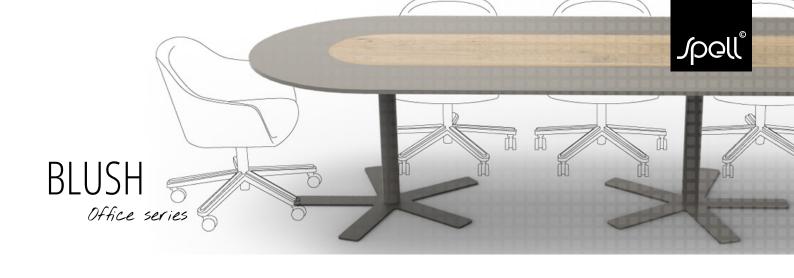

The Blush office is a playful and all-around furniture solution.

Because of their characteristic form and size they can easily be combined and be used for a variety of purposes.

The wooden inlay sits flush with the laminate tabletop. We offer the blush also in solid wood, laminate and laminte with black core surfaces without the inlay.

TRADE & CUSTOM SOLUTIONS

**BLUSH CONFERENCE** 

**BLUSH OFFICE** 