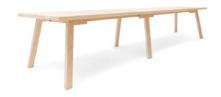

The Catwalker was inspired by the catwalks of the fashion world and crafted in Holland from robust solid oak. Whether the backdrop for eating, partying or working, it's sure to become a dynamic and indispensable player in your space.

This table has a matching Catwalker bench or fits on its own in your personalised layout, giving a solid and dynamic base that serves for all daily activities.

The simple lines of the Catwalker Series are designed to form a perfect foundation in a dining area, library or any work place, making them look elegant and timeless.