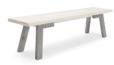

This table has a matching Catwalker bench or fits on its own in your personalised layout, giving a solid and dynamic base that serves for all daily activities.

The simple lines of the Catwalker Series are designed to form a perfect foundation in a dining area, library or any work place, making them look elegant and timeless.

FIND ONLINE:

- CAD DATA
- COLOURS & MATERIALS
- HIGH RES. IMAGES
- TRADE & CUSTOM SOLUTIONS

CATWALKER TABLE

CATWALKER TABLE

CATWALKER TABLE

CATWALKER CONSOLE

CATWALKER BENCH

CATWALKER BENCH