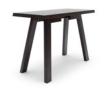

The Catwalker was inspired by the catwalks of the fashion world and crafted in Holland from robust solid oak. Whether the backdrop for eating, partying or working, it's sure to become a dynamic and indispensable player in your space.

This table has a matching Catwalker bench or fits on its own in your personalised layout, giving a solid and dynamic base that serves for all daily activities.

The simple lines of the Catwalker Series are designed to form a perfect foundation in a dining area, library or any work place, making them look elegant and timeless.

FIND ONLINE:

- CAD DATA
- COLOURS & MATERIALS
- HIGH RES. IMAGES
- TRADE & CUSTOM SOLUTIONS

CATWALKER TABLE

CATWALKER TABLE

CATWALKER TABLE

CATWALKER CONSOLE

CATWALKER BENCH

CATWALKER BENCH